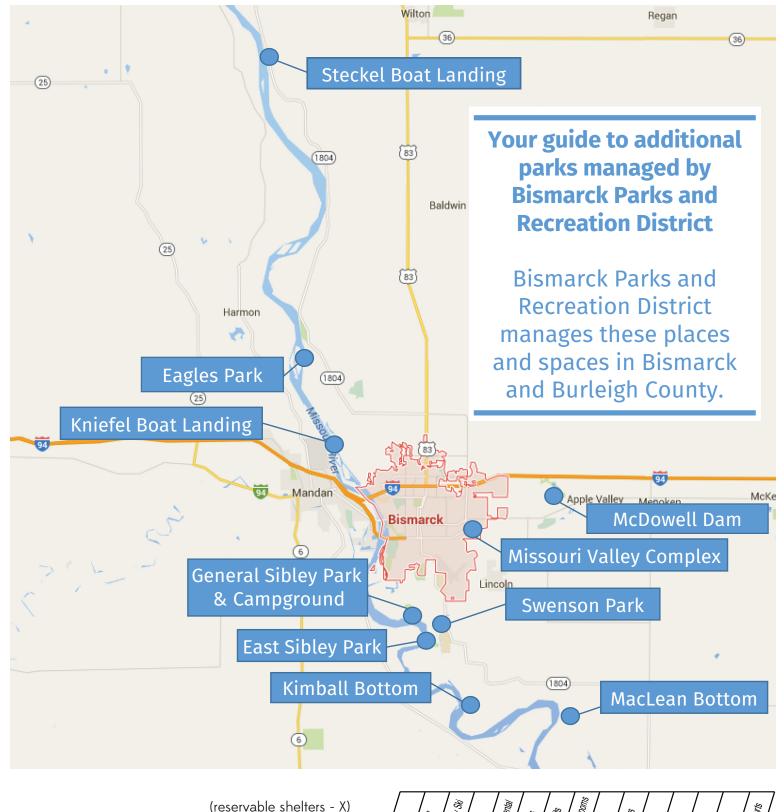

| PARKS/FACILITY                   | (reservable shelters - X)  ADDRESS | Boat Ram. | Campground* |   | Disc Golf | Equipment Box | Walking Trails | Horseshop p.v. | Modem Restruc | Parking I of | Pionic Shelfa. | Playgrounds | Showers | Swim Beach | Vault Toilot. | Volleyhall o |
|----------------------------------|------------------------------------|-----------|-------------|---|-----------|---------------|----------------|----------------|---------------|--------------|----------------|-------------|---------|------------|---------------|--------------|
| Eagles Park                      | 14000 ND 1804                      |           | •           |   |           |               |                |                |               | •            | •              |             |         |            | •             |              |
| East Sibley Park                 | Dogwood Drive, off of Sibley Drive |           |             |   |           |               | •              |                |               |              |                |             |         |            |               |              |
| General Sibley Park & Campground | 5001 S. Washington Street          | •         | •           | • | •         |               | •              | •              | •             | •            | X              | •           | •       |            | •             | •            |
| Kimball Bottom Recreation Area   | 11300 Desert Road                  | •         | •           |   |           |               |                |                |               | •            | •              |             |         |            | •             |              |
| Kniefel Boat Landing             | 5716 Misty Waters Drive            | •         | •           |   |           |               |                |                |               | •            | •              |             |         |            |               |              |
| McDowell Dam Recreation Area     | 1951 93rd Street NE                |           |             |   |           | •             | •              | •              | •             |              | X              | •           |         | •          |               |              |
| MacLean Bottom Recreation Area   | 12150 SE 106th Street              | •         |             |   |           |               |                |                |               | •            | •              |             |         |            | •             |              |
| Missouri Valley Complex          | 3805 E Bismarck Expressway         |           |             |   |           |               |                |                |               | •            |                |             |         |            |               |              |
| Steckel Boat Landing             | 29200 NW Highway 1804              | •         | •           |   |           |               |                |                |               | •            |                |             |         |            | •             |              |
| Swenson Park                     | 6000 University Drive              |           |             |   |           |               |                |                |               | •            | •              |             |         |            |               |              |