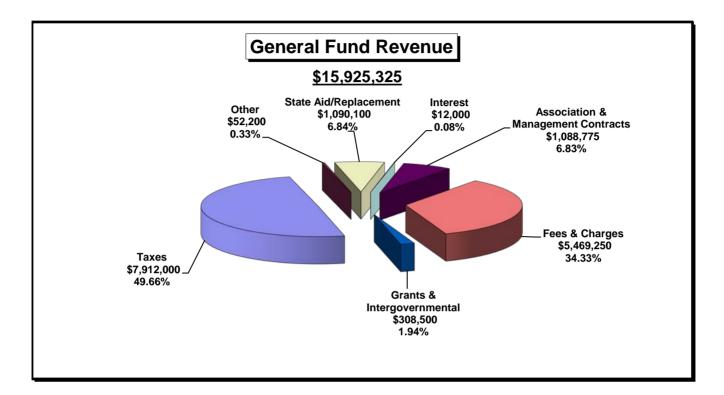

### REVENUE BUDGET BY FUND AND REVENUE SOURCE For the 2018 Budget Year

|                                  |            | TAXES     | STATE       |               | GENER     | RATED RE | VENUE          |        |
|----------------------------------|------------|-----------|-------------|---------------|-----------|----------|----------------|--------|
|                                  | _          |           |             | Association & |           |          |                |        |
|                                  |            |           | State Aid/  | Management    | Fees &    |          | Grants &       |        |
|                                  | Budget     | Taxes     | Replacement | Contracts     | Charges   | Interest | Intergovernmtl | Other  |
| <u>General Fund</u>              |            |           |             |               |           |          |                |        |
| General Operations               | 9,457,100  | 7,912,000 | 1,090,100   | 213,500       | 91,000    | 12,000   | 125,000        | 13,500 |
| Municipal Ballpark               | 33,025     | -         | -           | 18,025        | 15,000    | -        | -              | -      |
| Outdoor Rinks                    | -          | -         | -           | -             | -         | -        | -              | -      |
| General Maintenance              | 60,500     | -         | -           | -             | 10,000    | -        | 43,500         | 7,000  |
| Golf Courses                     | 1,441,500  | -         | -           | -             | 1,440,000 | -        | -              | 1,500  |
| Swimming Pools                   | 265,450    | -         | -           | -             | 265,450   | -        | -              | -      |
| Arenas                           | 535,500    | -         | -           | -             | 535,500   | -        | -              | -      |
| Memorial Building                | 13,500     | -         | -           | -             | 13,500    | -        | -              | -      |
| Administration                   | 46,500     | -         | -           | 45,000        | -         | -        | -              | 1,500  |
| Adult Sport Activities           | 433,600    | -         | -           | -             | 433,100   | -        | -              | 500    |
| Youth Sport Activities           | 284,150    | -         | -           | -             | 269,450   | -        | -              | 14,700 |
| Other Youth Activities           | 992,000    | -         | -           | -             | 989,500   | -        | -              | 2,500  |
| Other Youth & Adult Activities   | 10,750     | -         | -           | -             | 10,750    | -        | -              | -      |
| Special Events                   | 12,000     | -         | -           | -             | 9,000     | -        | -              | 3,000  |
| Dakota Zoo                       | 4,000      | -         | -           | 4,000         | -         | -        | -              | -      |
| McDowell Dam                     | 194,800    | -         | -           | 179,300       | 15,500    | -        | -              | -      |
| Forestry                         | 51,500     | -         | -           | -             | 1,500     | -        | 50,000         | -      |
| Municipal Lease                  | 90,000     | -         | -           | -             | -         | -        | 90,000         | -      |
| Sibley Park                      | 292,300    | -         | -           | -             | 290,300   | -        | -              | 2,000  |
| Capital Racquet & Fitness Center | 388,750    | -         | -           | -             | 384,750   | -        | -              | 4,000  |
| HP Arts & Science                | 46,200     | -         | -           | -             | 46,200    | -        | -              | -      |
| Burleigh County Parks            | 167,150    | -         | -           | 157,150       | 10,000    | -        | -              | -      |
| Contingencies                    | 200,000    | -         | -           | -             | 200,000   | -        | -              | -      |
| Aquatic/Wellness Center          | 912,550    | -         | -           | 471,800       | 438,750   | -        | -              | 2,000  |
| Total General Fund               | 15,932,825 | 7,912,000 | 1,090,100   | 1,088,775     | 5,469,250 | 12,000   | 308,500        | 52,200 |