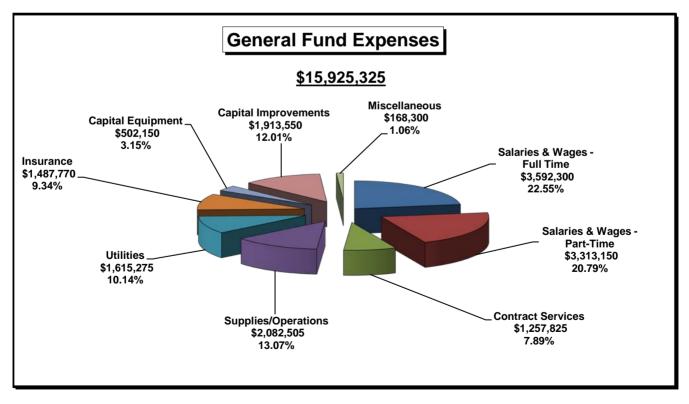

### EXPENSE BUDGET BY FUND AND EXPENSE FUNCTION For the 2018 Budget Year

|                                 |            |           | onnel     | Contract  | Supplies/  |           |           | Capital   | Capital     | Misc.   |
|---------------------------------|------------|-----------|-----------|-----------|------------|-----------|-----------|-----------|-------------|---------|
| Concret Frind                   | Budget     | Full-Time | Part-Time | Services  | Operations | Utilities | Insurance | Equipment | Improvement | Charges |
| <u>General Fund</u>             |            |           |           |           |            |           |           |           |             |         |
| General Operations              | 1,573,220  | 16,500    | -         | 345,375   | -          | -         | 548,845   | 309,500   | 328,000     | 25,000  |
| Municipal Ballpark              | 83,355     | -         | 53,000    | 2,500     | 22,755     | -         | -         | 5,000     | -           | 100     |
| Outdoor Rinks                   | 39,000     | -         | 39,000    | -         | -          | -         | -         | -         | -           | -       |
| General Maint Operations        | 2,686,400  | 1,088,100 | 347,000   | 103,100   | 527,000    | 329,000   | 264,200   | 28,000    | -           | -       |
| Golf Administration             | 654,650    | 496,200   | -         | 4,000     | 1,000      | -         | 153,450   | -         | -           | -       |
| Riverwood Golf Course           | 437,200    | -         | 195,000   | 12,000    | 156,700    | 34,000    | -         | 27,000    | -           | 12,500  |
| Tom O'Leary Golf Course         | 410,350    | -         | 179,000   | 4,500     | 142,250    | 41,600    | -         | 27,000    | -           | 16,000  |
| Fore Seasons Center             | 484,300    | -         | 143,000   | 12,000    | 99,550     | 197,450   | -         | 27,000    | -           | 5,300   |
| Facility Administration         | 350,500    | 255,100   | 6,000     | 3,000     | -          | -         | 86,400    | -         | -           | -       |
| Elks Pool                       | 104,650    | -         | 64,000    | -         | 26,150     | 13,000    | -         | 1,000     | -           | 500     |
| Hillside Pool                   | 207,500    | -         | 106,000   | 2,000     | 60,000     | 32,000    | -         | 7,000     | -           | 500     |
| Wachter Pool                    | 100,700    | -         | 54,500    | -         | 24,750     | 20,200    | -         | 1,000     | -           | 250     |
| VFW Sports Center               | 485,450    | -         | 111,000   | 22,000    | 65,700     | 284,500   | -         | 2,000     | -           | 250     |
| Capital Ice Complex             | 201,450    | -         | 38,100    | 10,150    | 45,200     | 105,950   | -         | 1,650     | -           | 400     |
| Memorial Building               | 166,575    | 39,000    | 55,000    | 900       | 19,300     | 35,125    | 15,250    | 2,000     | -           | -       |
| Administration                  | 1,170,225  | 558,000   | 35,000    | 142,500   | 287,000    | 35,650    | 98,575    | 2,000     | -           | 11,500  |
| Recreation Administration       | 708,950    | 520,200   | 6,000     | 50,500    | 9,500      | 5,000     | 114,250   | -         | -           | 3,500   |
| Adult Sport Activities          | 355,900    | -         | 301,300   | 8,000     | 24,600     | -         | -         | 3,500     | -           | 18,500  |
| Youth Sport Activities          | 404,350    | -         | 242,500   | 35,200    | 103,100    | -         | -         | 3,500     | -           | 20,050  |
| Other Youth Activities          | 842,000    | -         | 775,600   | 7,200     | 48,000     | -         | -         | 500       | -           | 10,700  |
| Other Youth & Adult Activities  | 38,200     | -         | 23,700    | 11,000    | 3,250      | -         | -         | -         | -           | 250     |
| Special Events                  | 12,350     | -         | 1,450     | 250       | 10,650     | -         | -         | -         | -           | -       |
| Dakota Zoo                      | 4,000      | -         | -         | -         | -          | -         | 4,000     | -         | -           | -       |
| McDowell Dam                    | 194,800    | 45,600    | 50,500    | 23,900    | 32,500     | 14,500    | 19,600    | 3,000     | 5,000       | 200     |
| Forestry                        | 255,000    | -         | -         | 245,000   | 10,000     | -         | -         | -         | -           | -       |
| Municipal Lease                 | 1,447,160  | -         | -         | -         | -          | -         | -         | -         | 1,442,160   | 5,000   |
| Sibley Park                     | 401,265    | 74,600    | 51,000    | 51,500    | 56,000     | 40,000    | 26,775    | 4,000     | 83,390      | 14,000  |
| Capital Racquet & Fitness Cente | 504,700    | 145,500   | 130,500   | 16,000    | 80,050     | 71,500    | 43,850    | 12,000    | -           | 5,300   |
| HP Arts & Science               | 109,050    | -         | -         | 30,000    | 27,200     | 46,800    | 3,800     | 1,000     | -           | 250     |
| Burleigh County Parks           | 167,150    | 49,500    | -         | 61,000    | 18,000     | 6,500     | 12,150    | -         | 20,000      | -       |
| Contingencies                   | 200,000    | 50,000    | 20,000    | 20,000    | 25,000     | 20,000    | -         | 20,000    | 35,000      | 10,000  |
| Aquatic/Wellness Center         | 1,132,425  | 254,000   | 285,000   | 34,250    | 157,300    | 282,500   | 96,625    | 14,500    | -           | 8,250   |
|                                 |            |           |           |           |            |           |           |           |             |         |
| Total General Fund              | 15,932,825 | 3,592,300 | 3,313,150 | 1,257,825 | 2,082,505  | 1,615,275 | 1,487,770 | 502,150   | 1,913,550   | 168,300 |