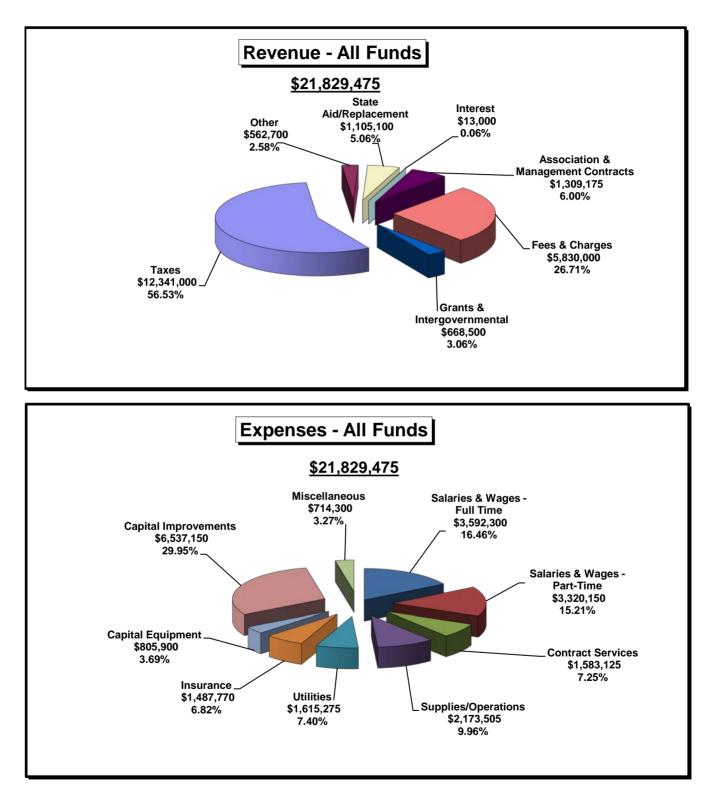

### REVENUE BUDGET BY FUND AND REVENUE SOURCE For the 2018 Budget Year

|                              |            | TAXES      | STATE       |               | GENE      | RATED RE | VENUE          |         |
|------------------------------|------------|------------|-------------|---------------|-----------|----------|----------------|---------|
|                              |            |            |             | Association & |           |          |                |         |
|                              |            |            |             | Management    | Fees &    |          | Grants &       |         |
|                              | Budget     | Taxes      | Replacement | Contracts     | Charges   | Interest | Intergovernmtl | Other   |
| Special Revenue Funds        |            |            |             |               |           |          |                |         |
| Tournament Account           | 108,000    | -          | -           | -             | 107,000   | -        | -              | 1,000   |
| Special Assessments          | 2,666,000  | 2,656,000  | 10,000      | -             | -         | -        | -              | -       |
| Emergency Fund               | 16,000     | -          | -           | -             | -         | -        | 16,000         | -       |
| Total Special Revenue Funds  | 2,790,000  | 2,656,000  | 10,000      | -             | 107,000   | -        | 16,000         | 1,000   |
| Capital Projects Funds       |            |            |             |               |           |          |                |         |
| Construction, Acquisition,   |            |            |             |               |           |          |                |         |
| Renovation                   | 1,904,000  | 1,773,000  | 5,000       | 125,000       | -         | 1,000    | -              | -       |
| Government Construction      | 95,000     | -          | -           | -             | -         | -        | 95,000         | -       |
| Park Improvements            | 1,107,650  | -          | -           | 95,400        | 253,750   | -        | 249,000        | 509,500 |
| Municipal Lease              |            | -          | -           | -             | -         | -        | -              | -       |
| Total Capital Projects Funds | 3,106,650  | 1,773,000  | 5,000       | 220,400       | 253,750   | 1,000    | 344,000        | 509,500 |
| Total Budget - All Funds     | 21,829,475 | 12,341,000 | 1,105,100   | 1,309,175     | 5,830,000 | 13,000   | 668,500        | 562,700 |

### EXPENSE BUDGET BY FUND AND EXPENSE FUNCTION For the 2018 Budget Year

|   |                              |            | Perso     |           | Contract  | Supplies/  |           |           | Capital   | Capital     | Misc.   |
|---|------------------------------|------------|-----------|-----------|-----------|------------|-----------|-----------|-----------|-------------|---------|
|   |                              | Budget     | Full-Time | Part-Time | Services  | Operations | Utilities | Insurance | Equipment | Improvement | Charges |
|   |                              |            |           |           |           |            |           |           |           |             |         |
|   | Special Revenue Funds        |            |           |           |           |            |           |           |           |             |         |
|   | Tournament Account           | 108,000    | -         | 7,000     | 10,500    | 55,000     | -         | -         | 2,500     | -           | 33,000  |
|   | Special Assessments          | 2,666,000  | -         | -         | 304,800   | -          | -         | -         | -         | 2,216,200   | 145,000 |
|   | Emergency Fund               | 16,000     | -         | -         | -         | 16,000     | -         | -         | -         | -           | -       |
|   | Total Special Revenue Funds  | 2,790,000  | -         | 7,000     | 315,300   | 71,000     | -         | -         | 2,500     | 2,216,200   | 178,000 |
|   | Capital Projects Funds       |            |           |           |           |            |           |           |           |             |         |
|   | Construction, Acquisition,   |            |           |           |           |            |           |           |           |             |         |
|   | Renovation                   | 1,904,000  | -         | -         | -         | -          | -         | -         | -         | 1,569,000   | 335,000 |
| 5 | Government Construction      | 95,000     | -         | -         | 10,000    | 20,000     | -         | -         | 7,000     | 25,000      | 33,000  |
|   | Park Improvements            | 1,107,650  | -         | -         | -         | -          | -         | -         | 294,250   | 813,400     | -       |
|   | Municipal Lease              | -          | -         | -         | -         | -          | -         | -         | -         | -           | -       |
|   | Total Capital Projects Funds | 3,106,650  | -         | -         | 10,000    | 20,000     | -         | -         | 301,250   | 2,407,400   | 368,000 |
|   | Total Budget - All Funds     | 21,829,475 | 3,592,300 | 3,320,150 | 1,583,125 | 2,173,505  | 1,615,275 | 1,487,770 | 805,900   | 6,537,150   | 714,300 |