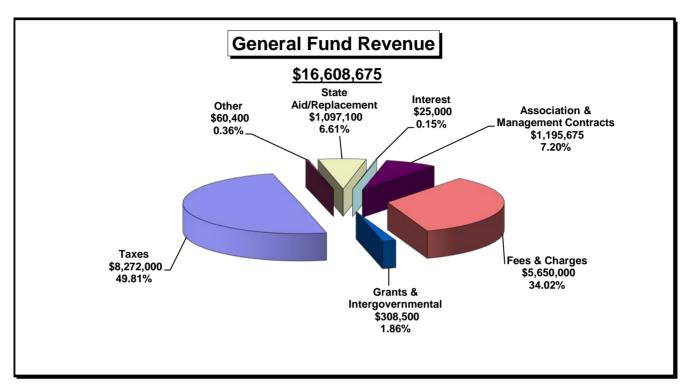

# BISMARCK PARKS AND RECREATION DISTRICT REVENUE BUDGET DEVELOPMENT 2019

|                                      | 2015<br>Actual | 2016<br>Actual | 2017<br>Actual | 2018<br>Budget | 2019<br>Proposed |
|--------------------------------------|----------------|----------------|----------------|----------------|------------------|
| GENERAL FUND                         |                |                |                |                |                  |
| TAXES                                |                |                |                |                |                  |
| CURRENT TAXES                        | 5,794,284      | 6,842,211      | 7,429,719      | 7,760,000      | 8,120,000        |
| PRIOR TAXES                          | 34,140         | 39,662         | 49,666         | 50,000         | 50,000           |
| MOBILE HOME TAXES                    | 58,034         | 65,213         | 67,359         | 50,000         | 50,000           |
| TELECOMMUNICATION TAX                | 51,624         | 51,747         | 51,747         | 52,000         | 52,000           |
|                                      | 5,938,083      | 6,998,833      | 7,598,491      | 7,912,000      | 8,272,000        |
| STATE REPLACEMENTS                   |                |                |                |                |                  |
| STATE AID                            | 1,532,884      | 1,173,262      | 1,160,279      | 1,000,000      | 1,000,000        |
| GAME AND FISH                        | 1,150          | -              | -              | 1,000          | 1,000            |
| BURLEIGH COUNTY HOUSING              | 7,037          | 10,053         | 8,404          | 4,500          | 4,500            |
| HOMESTEAD CREDIT-CURRENT             | 82,086         | 90,743         | 103,454        | 83,000         | 90,000           |
| HOMESTEAD CREDIT-PRIOR               | 13,921         | 10,298         | 5,122          | 500            | 500              |
| HOMESTEAD CREDIT-MOBILE HOME CURRENT | 351            | -              | -              | 1,000          | 1,000            |
| HOMESTEAD CREDIT-MOBILE HOME PRIOR   | 3,089          | 4,625          | 4,535          | 100            | 100              |
|                                      | 1,640,517      | 1,288,981      | 1,281,793      | 1,090,100      | 1,097,100        |
| MISCELLANEOUS REVENUE                |                |                |                |                |                  |
| DONATIONS                            | 1,000          | -              | -              | -              | -                |
| REFUNDS                              | 11,266         | 551            | -              | -              | -                |
| MISCELLANEOUS                        | 1,507          | 65             | 122            | -              | -                |
| INSURANCE CLAIMS                     | 26,645         | 997            | 220,275        | 12,500         | 12,500           |
| EQUIPMENT SALES AND RENTALS          |                | -              | -              | 1,000          | 1,000            |
|                                      | 40,418         | 1,613          | 220,397        | 13,500         | 13,500           |
| ASSOCIATION & MANAGEMENT CONTRACTS   | 209,136        | 245,979        | 249,902        | 213,500        | 223,500          |
| INTEREST                             | 13,409         | 16,625         | 58,358         | 12,000         | 25,000           |
| FEES AND CHARGES                     | 90,809         | 90,633         | 81,098         | 91,000         | 91,000           |
| TRANSFER IN-SPECIAL REVENUE          | 164,000        | 757,013        | 217,282        | 125,000        | 125,000          |
| MUNICIPAL BALLPARK                   | 27,139         | 31,929         | 42,596         | 33,025         | 42,525           |
| GENERAL MAINTENANCE                  | 55,212         | 49,243         | 68,973         | 60,500         | 61,500           |
|                                      | 559,705        | 1,191,422      | 718,209        | 535,025        | 568,525          |
| GOLF OPERATIONS                      |                |                |                |                |                  |
| RIVERWOOD                            | 548,724        | 536,780        | 589,904        | 575,000        | 601,500          |
| TOM O'LEARY                          | 453,177        | 426,012        | 447,286        | 452,500        | 462,500          |
| FORE SEASONS CENTER/PEBBLE CREEK     | 409,841        | 383,352        | 382,834        | 414,000        | 414,000          |
|                                      | 1,411,742      | 1,346,143      | 1,420,025      | 1,441,500      | 1,478,000        |
| POOL OPERATIONS                      |                |                |                |                |                  |
| ELKS                                 | 65,115         | 63,272         | 65,804         | 65,000         | 67,000           |
| HILLSIDE                             | 163,162        | 157,540        | 146,432        | 161,700        | 163,700          |
| WACHTER                              | 37,792         | 31,877         | 30,440         | 38,750         | 33,750           |
|                                      | 266,069        | 252,688        | 242,676        | 265,450        | 264,450          |
| ARENA OPERATIONS                     |                |                |                |                |                  |
| VFW SPORTS CENTER                    | 340,579        | 353,957        | 390,411        | 365,500        | 388,500          |
| CAPITAL ICE COMPLEX                  | 105,290        | 98,229         | 130,987        | 170,000        | 185,500          |
|                                      | 445,869        | 452,186        | 521,398        | 535,500        | 574,000          |

# BISMARCK PARKS AND RECREATION DISTRICT REVENUE BUDGET DEVELOPMENT 2019

|                                     | 2015<br>Actual | 2016<br>Actual | 2017<br>Actual | 2018<br>Budget | 2019<br>Proposed |
|-------------------------------------|----------------|----------------|----------------|----------------|------------------|
| MEMORIAL BUILDING                   | 8,824          | 11,179         | 8,259          | 13,500         | 13,500           |
| ADMINISTRATION                      | 58,017         | 86,015         | 57,354         | 46,500         | 51,500           |
| RECREATION ACTIVITIES               |                |                |                |                |                  |
| ADMINISTRATION                      | 3,494          | 7,784          | 922            | -              | -                |
| ADULT BASKETBALL                    | 109,855        | 124,250        | 109,230        | 117,000        | 118,500          |
| ADULT SOFTBALL                      | 26,219         | 22,980         | 25,080         | 24,300         | 24,300           |
| ADULT TENNIS                        | -              | -              | -              | 1,300          | 1,300            |
| ADULT VOLLEYBALL                    | 291,791        | 322,044        | 322,731        | 291,000        | 321,000          |
| FLAG FOOTBALL                       | 4,905          | 6,079          | 4,400          | 6,000          | 6,000            |
| BASEBALL - BABE RUTH 13-15          | 33,589         | 37,747         | 38,731         | 46,000         | 46,000           |
| BASEBALL - BABE RUTH 16-19          | 20,144         | 27,226         | 21,054         | 26,450         | 26,450           |
| BASEBALL - GOVERNORS                | 13,414         | 13,016         | 14,035         | 20,500         | 20,500           |
| YOUTH BASEBALL/SOFTBALL             | 19,245         | 20,049         | 19,209         | 19,000         | 19,000           |
| YOUTH BASKETBALL                    | 24,008         | 39,917         | 46,908         | 47,000         | 47,000           |
| YOUTH SOCCER                        | 31,200         | 35,345         | 33,172         | 31,000         | 31,000           |
| YOUTH VOLLEYBALL                    | 23,988         | 24,998         | 31,275         | 32,000         | 32,000           |
| YOUTH TENNIS                        | 11,713         | 11,803         | 13,548         | 14,700         | 14,700           |
| JUNIOR GOLF                         | 30,915         | 27,945         | 42,880         | 40,000         | 43,000           |
| TRACK                               | 813            | 825            | 710            | 1,500          | 1,500            |
| ACTIVITY CENTERS                    | 223,338        | 261,467        | 254,070        | 255,000        | 270,000          |
| BLAST                               | 693,220        | 703,679        | 738,135        | 710,000        | 725,000          |
| SAFETY VILLAGE                      | 13,455         | 11,590         | 12,116         | 13,500         | 13,500           |
| SPECIAL POPULATIONS                 | 2,115          | 1,500          | 2,540          | 3,000          | 3,000            |
| TEEN TOUR                           | 4,140          | 6,302          | 5,503          | 6,000          | 6,000            |
| MISCELLANEOUS YOUTH PROGRAMS        | 3,365          | 2,735          | 2,025          | 4,500          | 4,500            |
| ARCHERY                             | 7,403          | 9,155          | 8,732          | 9,000          | 9,000            |
| KARATE                              | 1,895          | 2,020          | 4,315          | 1,750          | 2,000            |
| ARTS PROGRAMMING                    | -              | 6,338          | -              | -              | -                |
| MISCELLANEOUS PROGRAMS              | -              | -              | 307            | -              | -                |
| FLURRY FEST                         | -              | -              | -              | 1,500          | 1,500            |
| JULY CELEBRATION                    | 250            | -              | 1,508          | 3,500          | 3,500            |
| HALLOWEEN PARTY                     | 761            | 524            | 408            | 3,000          | 3,000            |
| TOURNAMENTS                         | -              | -              | -              | -              | -                |
| MISCELLANEOUS SPECIAL PROGRAMS      |                |                |                | 4,000          | 4,000            |
|                                     | 1,595,233      | 1,727,317      | 1,753,544      | 1,732,500      | 1,797,250        |
| DAKOTA ZOO                          | 2,780          | 2,893          | 3,573          | 4,000          | 4,000            |
| MCDOWELL DAM                        | 169,419        | 162,040        | 171,257        | 194,800        | 209,950          |
| FORESTRY                            | 50,000         | 61,188         | 78,366         | 51,500         | 51,500           |
| MUNICIPAL LEASE                     | 90,000         | 90,000         | 90,000         | 90,000         | 90,000           |
| SIBLEY PARK                         | 242,471        | 324,954        | 325,626        | 292,300        | 305,300          |
| CAPITAL RACQUET & FITNESS CENTER    | 410,682        | 379,678        | 367,010        | 388,750        | 399,750          |
| HIGH PRAIRIE ARTS & SCIENCE COMPLEX | 43,143         | 45,675         | 47,292         | 46,200         | 47,200           |
| BURLEIGH COUNTY PARKS               | -              | 142,798        | 78,543         | 167,150        | 241,700          |
| CONTINGENCIES                       | -              | -              | -              | 200,000        | 200,000          |
| AQUATIC/WELLNESS CENTER             | 865,604        | 876,290        | 883,063        | 912,550        | 929,450          |
| TOTAL GENERAL FUND                  | 13,838,577     | 15,441,890     | 15,866,876     | 15,932,825     | 16,608,675       |