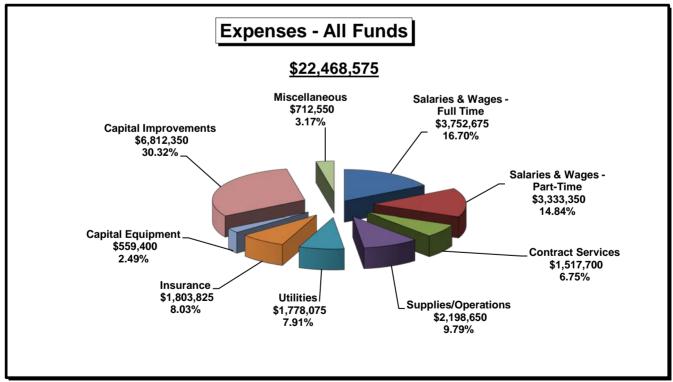

# BISMARCK PARKS AND RECREATION DISTRICT REVENUE BUDGET DEVELOPMENT 2019

|                                       | 2015<br>Actual | 2016<br>Actual | 2017<br>Actual | 2018<br>Budget | 2019<br>Proposed |
|---------------------------------------|----------------|----------------|----------------|----------------|------------------|
| SPECIAL REVENUE                       |                |                |                |                | -                |
| SPECIAL ACTIVITIES - TOURNAMENT ACCT  | 78,483         | 53,839         | 15,837         | 88,000         | 95,500           |
| SPECIAL ACTIVITIES - CONCESSIONS      | -              | -              | 42,862         | 20,000         | 30,000           |
| SPECIAL ASSESSMENTS                   | 4,919,991      | 3,306,072      | 2,662,588      | 2,666,000      | 2,767,800        |
| EMERGENCY FUND                        | 16,000         | 25,923         | 16,000         | 16,000         |                  |
| TOTAL SPECIAL REVENUE                 | 5,014,474      | 3,385,834      | 2,737,287      | 2,790,000      | 2,893,300        |
| CAPITAL PROJECTS                      |                |                |                |                |                  |
| CONSTRUCTION, ACQUISITION, RENOVATION | 2,533,777      | 1,865,423      | 1,986,252      | 1,904,000      | 1,917,000        |
| GOVERNMENT CONSTRUCTION               | 78,298         | 113,784        | 139,787        | 95,000         | 95,000           |
| PARK IMPROVEMENT                      | 2,448,388      | 10,638,855     | 6,070,724      | 1,107,650      | 954,600          |
| MUNICIPAL LEASE                       |                | -              | -              |                |                  |
| TOTAL CAPITAL PROJECTS                | 5,060,463      | 12,618,063     | 8,196,764      | 3,106,650      | 2,966,600        |
| TOTAL BUDGET ALL FUNDS                | 23,913,515     | 31,445,787     | 26,800,926     | 21,829,475     | 22,468,575       |