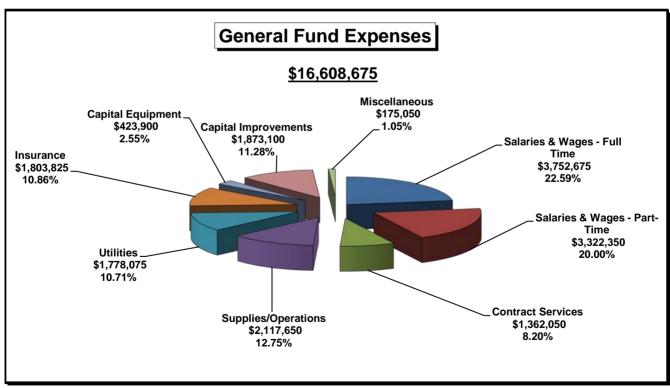

# BISMARCK PARKS AND RECREATION DISTRICT REVENUE BUDGET DEVELOPMENT 2019

|                                     | 2015<br>Actual | 2016<br>Actual | 2017<br>Actual | 2018<br>Budget | 2019<br>Proposed |
|-------------------------------------|----------------|----------------|----------------|----------------|------------------|
| MEMORIAL BUILDING                   | 8,824          | 11,179         | 8,259          | 13,500         | 13,500           |
| ADMINISTRATION                      | 58,017         | 86,015         | 57,354         | 46,500         | 51,500           |
| RECREATION ACTIVITIES               |                |                |                |                |                  |
| ADMINISTRATION                      | 3,494          | 7,784          | 922            | -              | -                |
| ADULT BASKETBALL                    | 109,855        | 124,250        | 109,230        | 117,000        | 118,500          |
| ADULT SOFTBALL                      | 26,219         | 22,980         | 25,080         | 24,300         | 24,300           |
| ADULT TENNIS                        | -              | -              | -              | 1,300          | 1,300            |
| ADULT VOLLEYBALL                    | 291,791        | 322,044        | 322,731        | 291,000        | 321,000          |
| FLAG FOOTBALL                       | 4,905          | 6,079          | 4,400          | 6,000          | 6,000            |
| BASEBALL - BABE RUTH 13-15          | 33,589         | 37,747         | 38,731         | 46,000         | 46,000           |
| BASEBALL - BABE RUTH 16-19          | 20,144         | 27,226         | 21,054         | 26,450         | 26,450           |
| BASEBALL - GOVERNORS                | 13,414         | 13,016         | 14,035         | 20,500         | 20,500           |
| YOUTH BASEBALL/SOFTBALL             | 19,245         | 20,049         | 19,209         | 19,000         | 19,000           |
| YOUTH BASKETBALL                    | 24,008         | 39,917         | 46,908         | 47,000         | 47,000           |
| YOUTH SOCCER                        | 31,200         | 35,345         | 33,172         | 31,000         | 31,000           |
| YOUTH VOLLEYBALL                    | 23,988         | 24,998         | 31,275         | 32,000         | 32,000           |
| YOUTH TENNIS                        | 11,713         | 11,803         | 13,548         | 14,700         | 14,700           |
| JUNIOR GOLF                         | 30,915         | 27,945         | 42,880         | 40,000         | 43,000           |
| TRACK                               | 813            | 825            | 710            | 1,500          | 1,500            |
| ACTIVITY CENTERS                    | 223,338        | 261,467        | 254,070        | 255,000        | 270,000          |
| BLAST                               | 693,220        | 703,679        | 738,135        | 710,000        | 725,000          |
| SAFETY VILLAGE                      | 13,455         | 11,590         | 12,116         | 13,500         | 13,500           |
| SPECIAL POPULATIONS                 | 2,115          | 1,500          | 2,540          | 3,000          | 3,000            |
| TEEN TOUR                           | 4,140          | 6,302          | 5,503          | 6,000          | 6,000            |
| MISCELLANEOUS YOUTH PROGRAMS        | 3,365          | 2,735          | 2,025          | 4,500          | 4,500            |
| ARCHERY                             | 7,403          | 9,155          | 8,732          | 9,000          | 9,000            |
| KARATE                              | 1,895          | 2,020          | 4,315          | 1,750          | 2,000            |
| ARTS PROGRAMMING                    | -              | 6,338          | -              | -              | -                |
| MISCELLANEOUS PROGRAMS              | -              | -              | 307            | -              | -                |
| FLURRY FEST                         | -              | -              | -              | 1,500          | 1,500            |
| JULY CELEBRATION                    | 250            | -              | 1,508          | 3,500          | 3,500            |
| HALLOWEEN PARTY                     | 761            | 524            | 408            | 3,000          | 3,000            |
| TOURNAMENTS                         | -              | -              | -              | -              | -                |
| MISCELLANEOUS SPECIAL PROGRAMS      |                |                |                | 4,000          | 4,000            |
|                                     | 1,595,233      | 1,727,317      | 1,753,544      | 1,732,500      | 1,797,250        |
| DAKOTA ZOO                          | 2,780          | 2,893          | 3,573          | 4,000          | 4,000            |
| MCDOWELL DAM                        | 169,419        | 162,040        | 171,257        | 194,800        | 209,950          |
| FORESTRY                            | 50,000         | 61,188         | 78,366         | 51,500         | 51,500           |
| MUNICIPAL LEASE                     | 90,000         | 90,000         | 90,000         | 90,000         | 90,000           |
| SIBLEY PARK                         | 242,471        | 324,954        | 325,626        | 292,300        | 305,300          |
| CAPITAL RACQUET & FITNESS CENTER    | 410,682        | 379,678        | 367,010        | 388,750        | 399,750          |
| HIGH PRAIRIE ARTS & SCIENCE COMPLEX | 43,143         | 45,675         | 47,292         | 46,200         | 47,200           |
| BURLEIGH COUNTY PARKS               | -              | 142,798        | 78,543         | 167,150        | 241,700          |
| CONTINGENCIES                       | -              | -              | -              | 200,000        | 200,000          |
| AQUATIC/WELLNESS CENTER             | 865,604        | 876,290        | 883,063        | 912,550        | 929,450          |
| TOTAL GENERAL FUND                  | 13,838,577     | 15,441,890     | 15,866,876     | 15,932,825     | 16,608,675       |