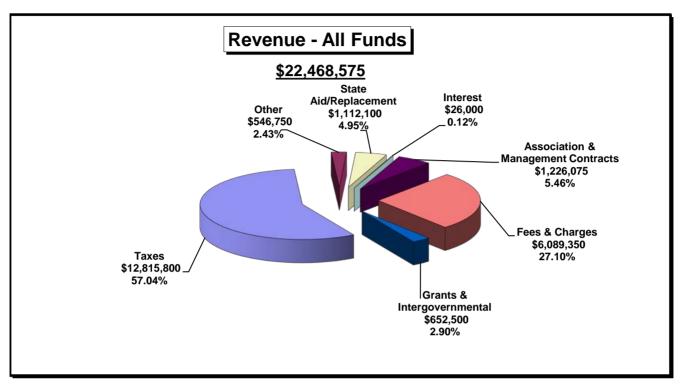

# BISMARCK PARKS AND RECREATION DISTRICT REVENUE BUDGET DEVELOPMENT 2019

|                                       | 2015<br>Actual | 2016<br>Actual | 2017<br>Actual | 2018<br>Budget | 2019<br>Proposed |
|---------------------------------------|----------------|----------------|----------------|----------------|------------------|
| SPECIAL REVENUE                       |                |                |                |                | -                |
| SPECIAL ACTIVITIES - TOURNAMENT ACCT  | 78,483         | 53,839         | 15,837         | 88,000         | 95,500           |
| SPECIAL ACTIVITIES - CONCESSIONS      | -              | -              | 42,862         | 20,000         | 30,000           |
| SPECIAL ASSESSMENTS                   | 4,919,991      | 3,306,072      | 2,662,588      | 2,666,000      | 2,767,800        |
| EMERGENCY FUND                        | 16,000         | 25,923         | 16,000         | 16,000         |                  |
| TOTAL SPECIAL REVENUE                 | 5,014,474      | 3,385,834      | 2,737,287      | 2,790,000      | 2,893,300        |
| CAPITAL PROJECTS                      |                |                |                |                |                  |
| CONSTRUCTION, ACQUISITION, RENOVATION | 2,533,777      | 1,865,423      | 1,986,252      | 1,904,000      | 1,917,000        |
| GOVERNMENT CONSTRUCTION               | 78,298         | 113,784        | 139,787        | 95,000         | 95,000           |
| PARK IMPROVEMENT                      | 2,448,388      | 10,638,855     | 6,070,724      | 1,107,650      | 954,600          |
| MUNICIPAL LEASE                       |                | -              | -              |                |                  |
| TOTAL CAPITAL PROJECTS                | 5,060,463      | 12,618,063     | 8,196,764      | 3,106,650      | 2,966,600        |
| TOTAL BUDGET ALL FUNDS                | 23,913,515     | 31,445,787     | 26,800,926     | 21,829,475     | 22,468,575       |