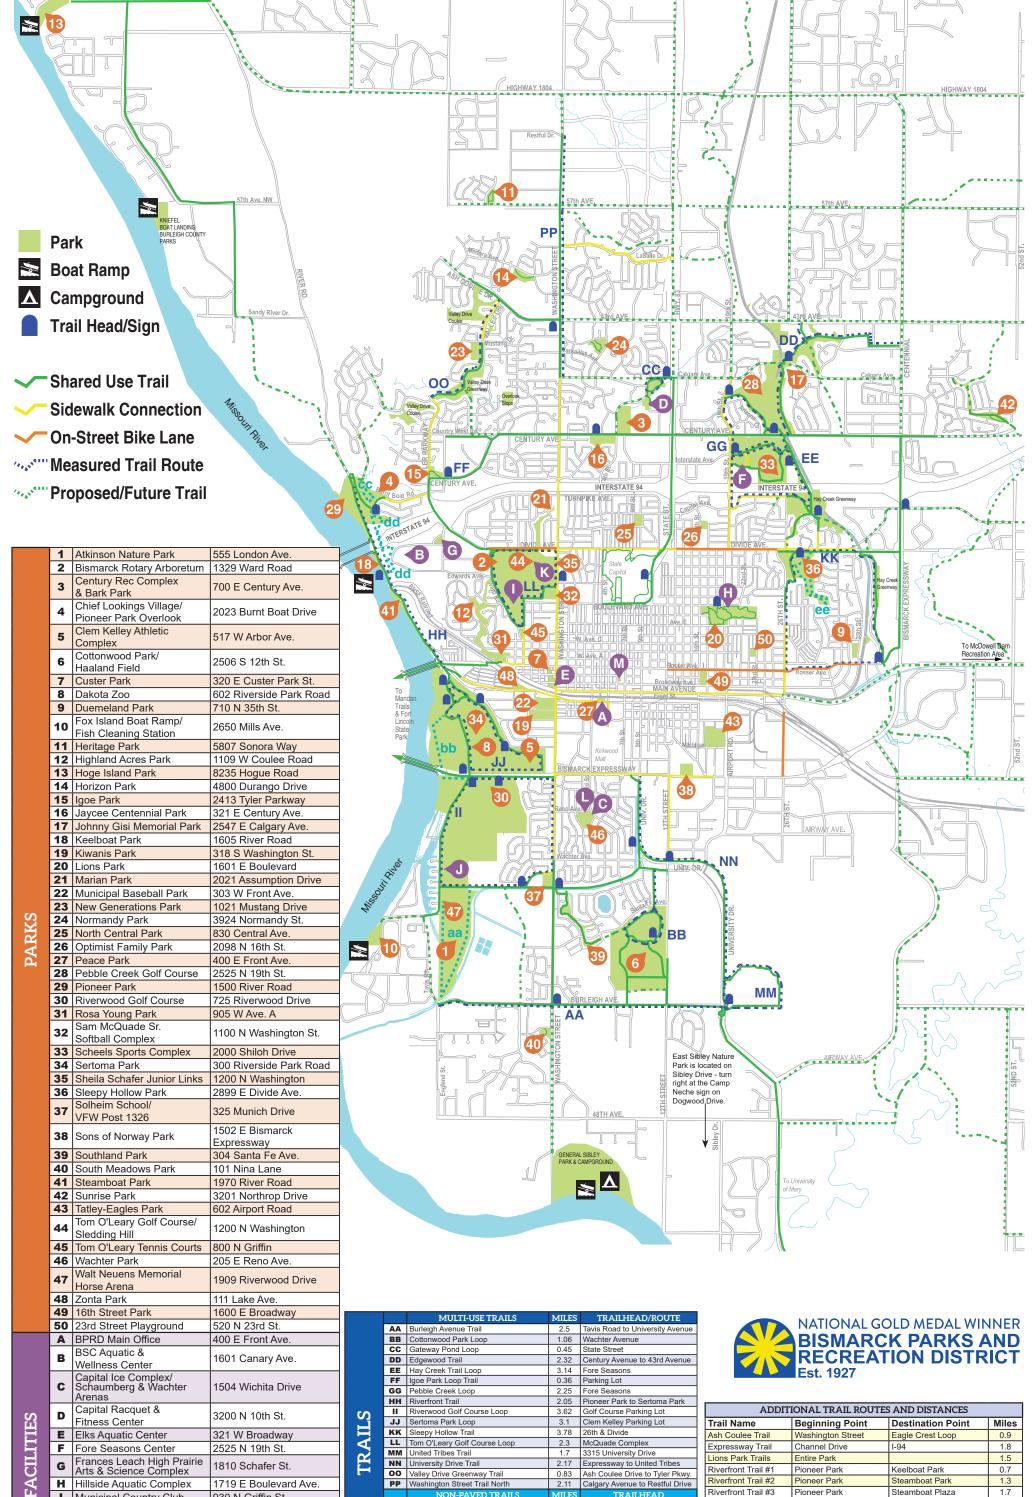

G

Н

K

Arts & Science Complex

Hillside Aquatic Complex

Municipal Country Club

VFW Sports Center

Memorial Building

World War

Nishu Bowmen Indoor/ Outdoor Archery Complex

Wachter Aquatic Complex

1810 Schafer St.

930 N Griffin St.

205 E Reno Ave.

215 N 6th St.

1719 E Boulevard Ave.

1409 Riverwood Drive

1200 N Washington St.

00 Valley Drive Greenway Trail

Atkinson Nature Trail

bb Bill Mills Nature Trail

dd River Bluffs Mt. Bike Trails

EE Sleepy Hollow Mt. Bike Trail

East Sibley Nature Park Loop

PP Washington Street Trail North

Chief Lookings Village Interpretive Trail

McDowell Dam Recreational Area Loop

0.83

0.55

1.65 Riverwood Drive

1.13 Sertoma Shelter #10

3.9 Chief Lookings Village

Chief Lookings Village

East SibleyParking Lot

2.9 McDowell Dam Parking Lot

Sleepy Hollow Parking Lo

0.7

1.3

1.7

2.0

1.0

0.9

1.5

1.6