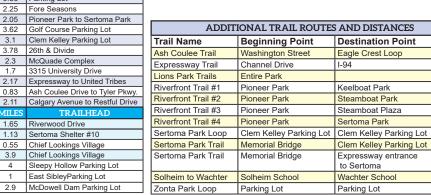

1409 Riverwood Drive

1200 N Washington St.

00 Valley Drive Greenway Trail

Atkinson Nature Trail

bb Bill Mills Nature Trail

dd River Bluffs Mt. Bike Trails

EE Sleepy Hollow Mt. Bike Trail

East Sibley Nature Park Loop

PP Washington Street Trail North

Chief Lookings Village Interpretive Trail

McDowell Dam Recreational Area Loop

0.83

0.55

1.65 Riverwood Drive

1.13 Sertoma Shelter #10

3.9 Chief Lookings Village

Chief Lookings Village

East SibleyParking Lot

2.9 McDowell Dam Parking Lot

Sleepy Hollow Parking Lo

0.7

1.3

1.7

2.0

1.0

0.9

1.5

1.6