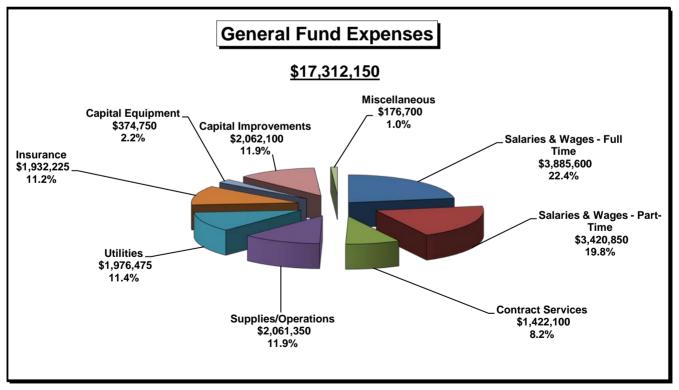

### EXPENSE BUDGET BY FUND AND EXPENSE FUNCTION For the 2020 Budget Year

|                                 |            |           | onnel     | Contract  | Supplies/  |           |           | Capital   | Capital     | Misc.   |
|---------------------------------|------------|-----------|-----------|-----------|------------|-----------|-----------|-----------|-------------|---------|
| -                               | Budget     | Full-Time | Part-Time | Services  | Operations | Utilities | Insurance | Equipment | Improvement | Charges |
| <u>General Fund</u>             |            |           |           |           |            |           |           |           |             |         |
| General Operations              | 1,620,700  | 17,900    | -         | 381,700   | -          | -         | 580,000   | 202,100   | 410,000     | 29,000  |
| Municipal Ballpark              | 138,950    | -         | 52,500    | 2,500     | 24,750     | 54,200    | -         | 5,000     | -           |         |
| Outdoor Rinks                   | 45,000     | -         | 45,000    | _,        | ,          | -         | -         | -         | -           | -       |
| General Maint Operations        | 3,203,000  | 1,245,700 | 340,000   | 157,300   | 555,500    | 466,000   | 418,500   | 20,000    | -           | -       |
| Golf Administration             | 699,350    | 521,900   | -         | 4,500     | 1,000      | -         | 171,950   |           | -           | -       |
| Riverwood Golf Course           | 443,000    | - ,       | 200,000   | 15,750    | 147,000    | 35,000    | -         | 28,750    | -           | 16,500  |
| Tom O'Leary Golf Course         | 407,250    | -         | 176,500   | 3,500     | 135,500    | 49,000    | -         | 28,750    | -           | 14,000  |
| Fore Seasons Center             | 480,750    | -         | 121,000   | 10,000    | 106,500    | 212,000   | -         | 28,750    | -           | 2,500   |
| Facility Administration         | 438,100    | 307,850   | 6,000     | 3,000     | -          | -         | 121,250   | ,<br>_    | -           | -       |
| Elks Pool                       | 113,050    | -         | 70,500    | · -       | 28,050     | 13,000    | ,<br>-    | 1,000     | -           | 500     |
| Hillside Pool                   | 193,750    | -         | 111,000   | 3,000     | 47,250     | 31,000    | -         | 1,000     | -           | 500     |
| Wachter Pool                    | 102,200    | -         | 56,500    | -         | 22,550     | 21,700    | -         | 1,000     | -           | 450     |
| VFW Sports Center               | 487,950    | -         | 96,000    | 34,000    | 65,950     | 290,000   | -         | 2,000     | -           | -       |
| Capital Ice Complex             | 312,450    | -         | 41,000    | 10,500    | 43,200     | 215,700   | -         | 1,650     | -           | 400     |
| Memorial Building               | 174,575    | 37,500    | 50,000    | 500       | 22,300     | 34,725    | 28,550    | 1,000     | -           | -       |
| Administration                  | 1,301,125  | 616,800   | 35,000    | 148,600   | 279,500    | 36,650    | 172,575   | 2,000     | -           | 10,000  |
| Recreation Administration       | 710,300    | 471,550   | 6,000     | 51,000    | 7,000      | 5,000     | 166,250   | -         | -           | 3,500   |
| Adult Sport Activities          | 369,450    | -         | 324,300   | 8,000     | 20,650     | -         | -         | 2,000     | -           | 14,500  |
| Youth Sport Activities          | 400,700    | -         | 250,000   | 34,700    | 90,150     | -         | -         | 2,250     | -           | 23,600  |
| Other Youth Activities          | 844,950    | -         | 776,600   | 7,200     | 45,350     | -         | -         | -         | -           | 15,800  |
| Other Youth & Adult Activities  | 43,200     | -         | 28,500    | 11,000    | 2,350      | -         | -         | -         | -           | 1,350   |
| Special Events                  | 10,350     | -         | 1,450     | 250       | 8,650      | -         | -         | -         | -           | -       |
| Dakota Zoo                      | 4,000      | -         | -         | -         | -          | -         | 4,000     | -         | -           | -       |
| McDowell Dam                    | 242,500    | 50,300    | 53,500    | 36,600    | 35,700     | 16,000    | 24,300    | 3,000     | 23,000      | 100     |
| Forestry                        | 260,500    | -         | -         | 250,500   | 10,000     | -         | -         | -         | -           | -       |
| Municipal Lease                 | 1,432,100  | -         | -         | -         | -          | -         | -         | -         | 1,427,100   | 5,000   |
| Sibley Park                     | 458,975    | 80,200    | 54,000    | 78,000    | 52,500     | 50,000    | 36,275    | 4,000     | 90,000      | 14,000  |
| Capital Racquet & Fitness Cente | 529,800    | 160,000   | 130,500   | 16,000    | 72,250     | 77,200    | 58,850    | 10,000    | -           | 5,000   |
| HP Arts & Science               | 110,300    | -         | -         | 30,000    | 28,700     | 46,800    | 3,800     | 1,000     | -           | -       |
| Burleigh County Parks           | 246,600    | 54,700    | -         | 70,000    | 19,700     | 6,500     | 18,700    | -         | 77,000      | -       |
| Contingencies                   | 200,000    | 50,000    | 20,000    | 20,000    | 25,000     | 20,000    | -         | 20,000    | 35,000      | 10,000  |
| Aquatic/Wellness Center         | 1,287,225  | 271,200   | 375,000   | 34,000    | 164,300    | 296,000   | 127,225   | 9,500     | -           | 10,000  |
| Total General Fund              | 17,312,150 | 3,885,600 | 3,420,850 | 1,422,100 | 2,061,350  | 1,976,475 | 1,932,225 | 374,750   | 2,062,100   | 176,700 |