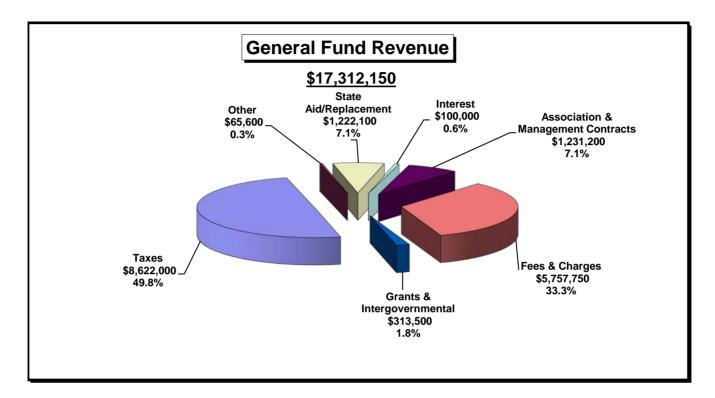

### REVENUE BUDGET BY FUND AND REVENUE SOURCE For the 2020 Budget Year

|                                  | _          | TAXES     | STATE       | GENERATED REVENUE |           |          |                |        |  |
|----------------------------------|------------|-----------|-------------|-------------------|-----------|----------|----------------|--------|--|
|                                  |            |           |             | Association &     |           |          |                |        |  |
|                                  |            |           |             | Management        | Fees &    |          | Grants &       |        |  |
|                                  | Budget     | Taxes     | Replacement | Contracts         | Charges   | Interest | Intergovernmtl | Other  |  |
| <u>General Fund</u>              |            |           |             |                   |           |          |                |        |  |
| General Operations               | 10,395,100 | 8,622,000 | 1,222,100   | 221,500           | 91,000    | 100,000  | 125,000        | 13,500 |  |
| Municipal Ballpark               | 58,100     | -         | -           | 19,100            | 39,000    | -        | -              | -      |  |
| Outdoor Rinks                    | -          | -         | -           | -                 | -         | -        | -              | -      |  |
| General Maintenance              | 68,500     | -         | -           | -                 | 10,000    | -        | 48,500         | 10,000 |  |
| Golf Courses                     | 1,501,000  | -         | -           | -                 | 1,499,500 | -        | -              | 1,500  |  |
| Swimming Pools                   | 275,450    | -         | -           | -                 | 275,450   | -        | -              | -      |  |
| Arenas                           | 576,700    | -         | -           | -                 | 576,700   | -        | -              | -      |  |
| Memorial Building                | 13,000     | -         | -           | -                 | 13,000    | -        | -              | -      |  |
| Administration                   | 54,500     | -         | -           | 53,000            | -         | -        | -              | 1,500  |  |
| Adult Sport Activities           | 463,100    | -         | -           | -                 | 462,600   | -        | -              | 500    |  |
| Youth Sport Activities           | 284,850    | -         | -           | -                 | 260,450   | -        | -              | 24,400 |  |
| Other Youth Activities           | 1,021,500  | -         | -           | -                 | 1,020,500 | -        | -              | 1,000  |  |
| Other Youth & Adult Activities   | 11,500     | -         | -           | -                 | 11,500    | -        | -              | -      |  |
| Special Events                   | 11,500     | -         | -           | -                 | 8,500     | -        | -              | 3,000  |  |
| Dakota Zoo                       | 4,000      | -         | -           | 4,000             | -         | -        | -              | -      |  |
| McDowell Dam                     | 242,500    | -         | -           | 218,500           | 24,000    | -        | -              | -      |  |
| Forestry                         | 51,500     | -         | -           | -                 | -         | -        | 50,000         | 1,500  |  |
| Municipal Lease                  | 90,000     | -         | -           | -                 | -         | -        | 90,000         | -      |  |
| Sibley Park                      | 320,300    | -         | -           | -                 | 320,300   | -        | -              | -      |  |
| Capital Racquet & Fitness Center | 411,300    | -         | -           | -                 | 409,300   | -        | -              | 2,000  |  |
| HP Arts & Science                | 49,700     | -         | -           | -                 | 49,700    | -        | -              | -      |  |
| Burleigh County Parks            | 246,600    | -         | -           | 236,600           | 10,000    | -        | -              | -      |  |
| Contingencies                    | 200,000    | -         | -           | -                 | 200,000   | -        | -              | -      |  |
| Aquatic/Wellness Center          | 961,450    | -         | -           | 478,500           | 476,250   | -        | -              | 6,700  |  |
| Total General Fund               | 17,312,150 | 8,622,000 | 1,222,100   | 1,231,200         | 5,757,750 | 100,000  | 313,500        | 65,600 |  |