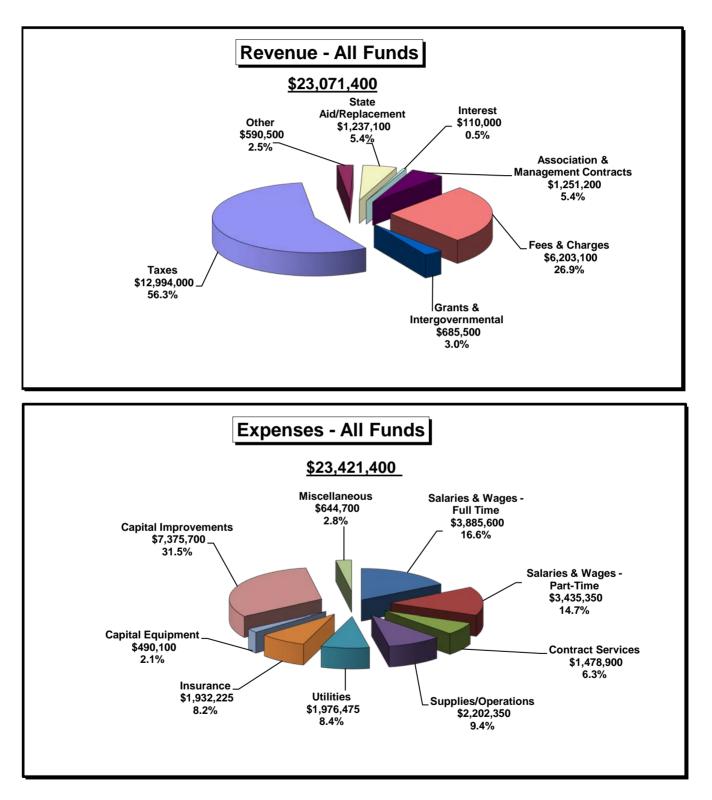

### REVENUE BUDGET BY FUND AND REVENUE SOURCE For the 2020 Budget Year

|                                          |            | TAXES      | STATE       | GENERATED REVENUE |           |          |                |         |  |
|------------------------------------------|------------|------------|-------------|-------------------|-----------|----------|----------------|---------|--|
|                                          | -          |            | 1           | Association &     |           |          |                |         |  |
|                                          |            |            | State Aid/  | Management        | Fees &    |          | Grants &       |         |  |
|                                          | Budget     | Taxes      | Replacement | Contracts         | Charges   | Interest | Intergovernmtl | Other   |  |
| Special Revenue Funds                    |            |            |             |                   |           |          |                |         |  |
| Tournament Account                       | 95,500     | -          | -           | -                 | 94,500    | -        | -              | 1,000   |  |
| Concessions                              | 46,000     | -          | -           | -                 | 46,000    | -        | -              | -       |  |
| Special Assessments                      | 2,621,000  | 2,481,000  | 10,000      | -                 | -         | -        | -              | 130,000 |  |
| Emergency Fund                           | 50,000     | -          | -           | -                 | -         | -        | 50,000         | -       |  |
| Total Special Revenue Funds              | 2,812,500  | 2,481,000  | 10,000      | -                 | 140,500   | -        | 50,000         | 131,000 |  |
| Capital Projects Funds                   |            |            |             |                   |           |          |                |         |  |
| Construction, Acquisition,<br>Renovation | 1,956,000  | 1,891,000  | 5,000       | -                 | -         | 10,000   |                | 50,000  |  |
| Government Construction                  | 122,000    | -          | -           | -                 | -         | -        | 122,000        | -       |  |
| Park Improvements                        | 868,750    | -          | -           | 20,000            | 304,850   | -        | 200,000        | 343,900 |  |
| Municipal Lease                          |            | -          | -           | -                 | -         | -        | -              | -       |  |
| Total Capital Projects Funds             | 2,946,750  | 1,891,000  | 5,000       | 20,000            | 304,850   | 10,000   | 322,000        | 393,900 |  |
| Total Budget - All Funds                 | 23,071,400 | 12,994,000 | 1,237,100   | 1,251,200         | 6,203,100 | 110,000  | 685,500        | 590,500 |  |