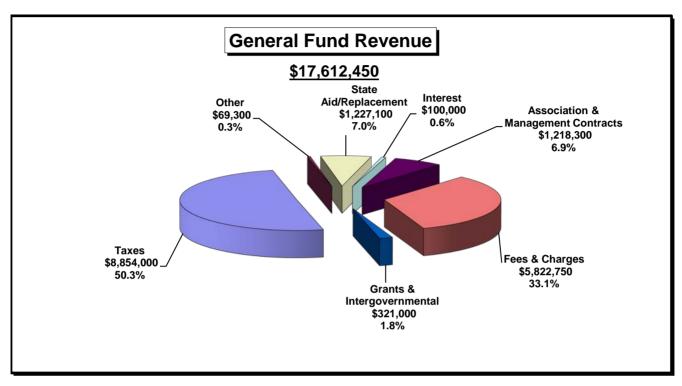

# BISMARCK PARKS AND RECREATION DISTRICT REVENUE BUDGET DEVELOPMENT 2021

|                                      | 2019<br>Actual    | 2020<br>Budget    | 2021<br>Approved     |
|--------------------------------------|-------------------|-------------------|----------------------|
| GENERAL FUND                         |                   |                   |                      |
| TAXES                                |                   |                   |                      |
| CURRENT TAXES                        | 8,096,181         | 8,465,000         | 8,692,000            |
| PRIOR TAXES                          | 80,832            | 50,000            | 55,000               |
| MOBILE HOME TAXES                    | 70,051            | 55,000            | 55,000               |
| TELECOMMUNICATION TAX                | 51,747            | 52,000            | 52,000               |
|                                      | 8,298,811         | 8,622,000         | 8,854,000            |
| STATE REPLACEMENTS                   |                   |                   |                      |
| STATE AID                            | 1,436,145         | 1,110,000         | 1,110,000            |
| GAME AND FISH                        | -                 | 1,000             | 1,000                |
| BURLEIGH COUNTY HOUSING              | 5,538             | 4,500             | 4,500                |
| HOMESTEAD CREDIT-CURRENT             | 110,807           | 105,000           | 110,000              |
| HOMESTEAD CREDIT-PRIOR               | 7,308             | 500               | 500                  |
| HOMESTEAD CREDIT-MOBILE HOME CURRENT | 3,406             | 1,000             | 1,000                |
| HOMESTEAD CREDIT-MOBILE HOME PRIOR   | 80                | 100               | 100                  |
| MISCELLANEOUS REVENUE                | 1,563,283         | 1,222,100         | 1,227,100            |
| MISCELLANEOUS                        | 111               |                   |                      |
| INSURANCE CLAIMS                     | 7,229             | 12,500            | 12,500               |
| EQUIPMENT SALES AND RENTALS          | 7,229             | 1,000             | 1,000                |
| EQUITMENT SALES AND RENTALS          | 7,340             | 13,500            | 13,500               |
|                                      | ,                 | ,                 |                      |
| ASSOCIATION & MANAGEMENT CONTRACTS   | 209,890           | 221,500           | 221,500              |
| INTEREST                             | 277,612           | 100,000           | 100,000              |
| FEES AND CHARGES                     | 110,963           | 91,000            | 96,000               |
| TRANSFER IN-SPECIAL REVENUE          | 125,000           | 125,000           | 125,000              |
| MUNICIPAL BALLPARK                   | 61,995            | 58,100            | 58,700               |
| GENERAL MAINTENANCE                  | 69,513<br>854,973 | 68,500<br>664,100 | 69,500<br>670,700    |
| GOLF OPERATIONS                      | 054,975           | 004,100           | 670,700              |
| RIVERWOOD                            | 591,470           | 612,500           | 619,500              |
| TOM O'LEARY                          | 396,336           | 469,500           | 459,500              |
| FORE SEASONS CENTER/PEBBLE CREEK     | 361,397           | 419,000           |                      |
| FORE SEASONS CENTER/FEBBLE GREEK     | 1,349,203         | 1,501,000         | 401,500<br>1,480,500 |
| POOL OPERATIONS                      |                   | , ,               | , ,                  |
| ELKS                                 | 65,306            | 70,500            | 71,000               |
| HILLSIDE                             | 142,908           | 167,200           | 167,200              |
| WACHTER                              | 35,318            | 37,750            | 37,750               |
| -                                    | 243,532           | 275,450           | 275,950              |
| ARENA OPERATIONS                     |                   |                   |                      |
| VFW SPORTS CENTER                    | 366,718           | 359,200           | 374,200              |
| CAPITAL ICE COMPLEX                  | 213,410           | 217,500           | 224,500              |
|                                      | 580,128           | 576,700           | 598,700              |
| MEMORIAL BUILDING                    | 20,180            | 13,000            | 18,000               |
| ADMINISTRATION                       | 64,763            | 54,500            | 60,500               |