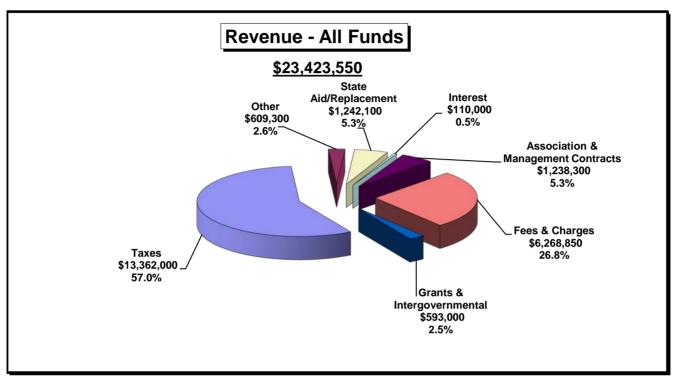

# BISMARCK PARKS AND RECREATION DISTRICT REVENUE BUDGET DEVELOPMENT 2021

|                                      | 2019<br>Actual    | 2020<br>Budget    | 2021<br>Approved     |
|--------------------------------------|-------------------|-------------------|----------------------|
| GENERAL FUND                         |                   |                   |                      |
| TAXES                                |                   |                   |                      |
| CURRENT TAXES                        | 8,096,181         | 8,465,000         | 8,692,000            |
| PRIOR TAXES                          | 80,832            | 50,000            | 55,000               |
| MOBILE HOME TAXES                    | 70,051            | 55,000            | 55,000               |
| TELECOMMUNICATION TAX                | 51,747            | 52,000            | 52,000               |
|                                      | 8,298,811         | 8,622,000         | 8,854,000            |
| STATE REPLACEMENTS                   |                   |                   |                      |
| STATE AID                            | 1,436,145         | 1,110,000         | 1,110,000            |
| GAME AND FISH                        | -                 | 1,000             | 1,000                |
| BURLEIGH COUNTY HOUSING              | 5,538             | 4,500             | 4,500                |
| HOMESTEAD CREDIT-CURRENT             | 110,807           | 105,000           | 110,000              |
| HOMESTEAD CREDIT-PRIOR               | 7,308             | 500               | 500                  |
| HOMESTEAD CREDIT-MOBILE HOME CURRENT | 3,406             | 1,000             | 1,000                |
| HOMESTEAD CREDIT-MOBILE HOME PRIOR   | 80                | 100               | 100                  |
| MISCELLANEOUS REVENUE                | 1,563,283         | 1,222,100         | 1,227,100            |
| MISCELLANEOUS                        | 111               |                   |                      |
| INSURANCE CLAIMS                     | 7,229             | 12,500            | 12,500               |
| EQUIPMENT SALES AND RENTALS          | 7,229             | 1,000             | 1,000                |
| EQUITMENT SALES AND RENTALS          | 7,340             | 13,500            | 13,500               |
|                                      | ,                 | ,                 |                      |
| ASSOCIATION & MANAGEMENT CONTRACTS   | 209,890           | 221,500           | 221,500              |
| INTEREST                             | 277,612           | 100,000           | 100,000              |
| FEES AND CHARGES                     | 110,963           | 91,000            | 96,000               |
| TRANSFER IN-SPECIAL REVENUE          | 125,000           | 125,000           | 125,000              |
| MUNICIPAL BALLPARK                   | 61,995            | 58,100            | 58,700               |
| GENERAL MAINTENANCE                  | 69,513<br>854,973 | 68,500<br>664,100 | 69,500<br>670,700    |
| GOLF OPERATIONS                      | 054,975           | 004,100           | 670,700              |
| RIVERWOOD                            | 591,470           | 612,500           | 619,500              |
| TOM O'LEARY                          | 396,336           | 469,500           | 459,500              |
| FORE SEASONS CENTER/PEBBLE CREEK     | 361,397           | 419,000           |                      |
| FORE SEASONS CENTER/FEBBLE GREEK     | 1,349,203         | 1,501,000         | 401,500<br>1,480,500 |
| POOL OPERATIONS                      |                   | , ,               | , ,                  |
| ELKS                                 | 65,306            | 70,500            | 71,000               |
| HILLSIDE                             | 142,908           | 167,200           | 167,200              |
| WACHTER                              | 35,318            | 37,750            | 37,750               |
| -                                    | 243,532           | 275,450           | 275,950              |
| ARENA OPERATIONS                     |                   |                   |                      |
| VFW SPORTS CENTER                    | 366,718           | 359,200           | 374,200              |
| CAPITAL ICE COMPLEX                  | 213,410           | 217,500           | 224,500              |
|                                      | 580,128           | 576,700           | 598,700              |
| MEMORIAL BUILDING                    | 20,180            | 13,000            | 18,000               |
| ADMINISTRATION                       | 64,763            | 54,500            | 60,500               |