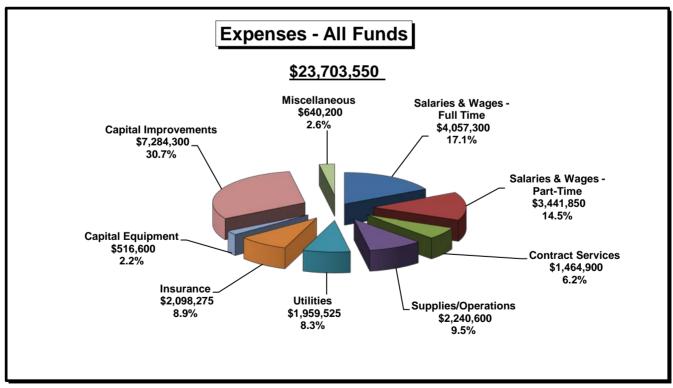

# BISMARCK PARKS AND RECREATION DISTRICT REVENUE BUDGET DEVELOPMENT 2021

|                                      | 2019<br>Actual    | 2020<br>Budget    | 2021<br>Approved     |
|--------------------------------------|-------------------|-------------------|----------------------|
| GENERAL FUND                         |                   |                   |                      |
| TAXES                                |                   |                   |                      |
| CURRENT TAXES                        | 8,096,181         | 8,465,000         | 8,692,000            |
| PRIOR TAXES                          | 80,832            | 50,000            | 55,000               |
| MOBILE HOME TAXES                    | 70,051            | 55,000            | 55,000               |
| TELECOMMUNICATION TAX                | 51,747            | 52,000            | 52,000               |
|                                      | 8,298,811         | 8,622,000         | 8,854,000            |
| STATE REPLACEMENTS                   |                   |                   |                      |
| STATE AID                            | 1,436,145         | 1,110,000         | 1,110,000            |
| GAME AND FISH                        | -                 | 1,000             | 1,000                |
| BURLEIGH COUNTY HOUSING              | 5,538             | 4,500             | 4,500                |
| HOMESTEAD CREDIT-CURRENT             | 110,807           | 105,000           | 110,000              |
| HOMESTEAD CREDIT-PRIOR               | 7,308             | 500               | 500                  |
| HOMESTEAD CREDIT-MOBILE HOME CURRENT | 3,406             | 1,000             | 1,000                |
| HOMESTEAD CREDIT-MOBILE HOME PRIOR   | 80                | 100               | 100                  |
| MISCELLANEOUS REVENUE                | 1,563,283         | 1,222,100         | 1,227,100            |
| MISCELLANEOUS                        | 111               |                   |                      |
| INSURANCE CLAIMS                     | 7,229             | 12,500            | 12,500               |
| EQUIPMENT SALES AND RENTALS          | 7,229             | 1,000             | 1,000                |
| EQUITMENT SALES AND RENTALS          | 7,340             | 13,500            | 13,500               |
|                                      | ,                 | ,                 |                      |
| ASSOCIATION & MANAGEMENT CONTRACTS   | 209,890           | 221,500           | 221,500              |
| INTEREST                             | 277,612           | 100,000           | 100,000              |
| FEES AND CHARGES                     | 110,963           | 91,000            | 96,000               |
| TRANSFER IN-SPECIAL REVENUE          | 125,000           | 125,000           | 125,000              |
| MUNICIPAL BALLPARK                   | 61,995            | 58,100            | 58,700               |
| GENERAL MAINTENANCE                  | 69,513<br>854,973 | 68,500<br>664,100 | 69,500<br>670,700    |
| GOLF OPERATIONS                      | 054,975           | 004,100           | 670,700              |
| RIVERWOOD                            | 591,470           | 612,500           | 619,500              |
| TOM O'LEARY                          | 396,336           | 469,500           | 459,500              |
| FORE SEASONS CENTER/PEBBLE CREEK     | 361,397           | 419,000           |                      |
| FORE SEASONS CENTER/FEBBLE GREEK     | 1,349,203         | 1,501,000         | 401,500<br>1,480,500 |
| POOL OPERATIONS                      |                   | , ,               | , ,                  |
| ELKS                                 | 65,306            | 70,500            | 71,000               |
| HILLSIDE                             | 142,908           | 167,200           | 167,200              |
| WACHTER                              | 35,318            | 37,750            | 37,750               |
| -                                    | 243,532           | 275,450           | 275,950              |
| ARENA OPERATIONS                     |                   |                   |                      |
| VFW SPORTS CENTER                    | 366,718           | 359,200           | 374,200              |
| CAPITAL ICE COMPLEX                  | 213,410           | 217,500           | 224,500              |
|                                      | 580,128           | 576,700           | 598,700              |
| MEMORIAL BUILDING                    | 20,180            | 13,000            | 18,000               |
| ADMINISTRATION                       | 64,763            | 54,500            | 60,500               |