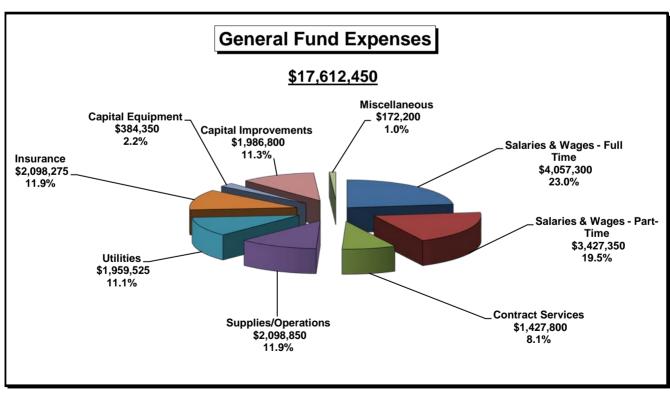

# BISMARCK PARKS AND RECREATION DISTRICT REVENUE BUDGET DEVELOPMENT 2021

|                                      | 2019<br>Actual    | 2020<br>Budget    | 2021<br>Approved     |
|--------------------------------------|-------------------|-------------------|----------------------|
| GENERAL FUND                         |                   |                   |                      |
| TAXES                                |                   |                   |                      |
| CURRENT TAXES                        | 8,096,181         | 8,465,000         | 8,692,000            |
| PRIOR TAXES                          | 80,832            | 50,000            | 55,000               |
| MOBILE HOME TAXES                    | 70,051            | 55,000            | 55,000               |
| TELECOMMUNICATION TAX                | 51,747            | 52,000            | 52,000               |
|                                      | 8,298,811         | 8,622,000         | 8,854,000            |
| STATE REPLACEMENTS                   |                   |                   |                      |
| STATE AID                            | 1,436,145         | 1,110,000         | 1,110,000            |
| GAME AND FISH                        | -                 | 1,000             | 1,000                |
| BURLEIGH COUNTY HOUSING              | 5,538             | 4,500             | 4,500                |
| HOMESTEAD CREDIT-CURRENT             | 110,807           | 105,000           | 110,000              |
| HOMESTEAD CREDIT-PRIOR               | 7,308             | 500               | 500                  |
| HOMESTEAD CREDIT-MOBILE HOME CURRENT | 3,406             | 1,000             | 1,000                |
| HOMESTEAD CREDIT-MOBILE HOME PRIOR   | 80                | 100               | 100                  |
| MISCELLANEOUS REVENUE                | 1,563,283         | 1,222,100         | 1,227,100            |
| MISCELLANEOUS                        | 111               |                   |                      |
| INSURANCE CLAIMS                     | 7,229             | 12,500            | 12,500               |
| EQUIPMENT SALES AND RENTALS          | 7,229             | 1,000             | 1,000                |
| EQUITMENT SALES AND RENTALS          | 7,340             | 13,500            | 13,500               |
|                                      | ,                 | ,                 |                      |
| ASSOCIATION & MANAGEMENT CONTRACTS   | 209,890           | 221,500           | 221,500              |
| INTEREST                             | 277,612           | 100,000           | 100,000              |
| FEES AND CHARGES                     | 110,963           | 91,000            | 96,000               |
| TRANSFER IN-SPECIAL REVENUE          | 125,000           | 125,000           | 125,000              |
| MUNICIPAL BALLPARK                   | 61,995            | 58,100            | 58,700               |
| GENERAL MAINTENANCE                  | 69,513<br>854,973 | 68,500<br>664,100 | 69,500<br>670,700    |
| GOLF OPERATIONS                      | 054,975           | 004,100           | 670,700              |
| RIVERWOOD                            | 591,470           | 612,500           | 619,500              |
| TOM O'LEARY                          | 396,336           | 469,500           | 459,500              |
| FORE SEASONS CENTER/PEBBLE CREEK     | 361,397           | 419,000           |                      |
| FORE SEASONS CENTER/FEBBLE GREEK     | 1,349,203         | 1,501,000         | 401,500<br>1,480,500 |
| POOL OPERATIONS                      |                   | , ,               | , ,                  |
| ELKS                                 | 65,306            | 70,500            | 71,000               |
| HILLSIDE                             | 142,908           | 167,200           | 167,200              |
| WACHTER                              | 35,318            | 37,750            | 37,750               |
| -                                    | 243,532           | 275,450           | 275,950              |
| ARENA OPERATIONS                     |                   |                   |                      |
| VFW SPORTS CENTER                    | 366,718           | 359,200           | 374,200              |
| CAPITAL ICE COMPLEX                  | 213,410           | 217,500           | 224,500              |
|                                      | 580,128           | 576,700           | 598,700              |
| MEMORIAL BUILDING                    | 20,180            | 13,000            | 18,000               |
| ADMINISTRATION                       | 64,763            | 54,500            | 60,500               |