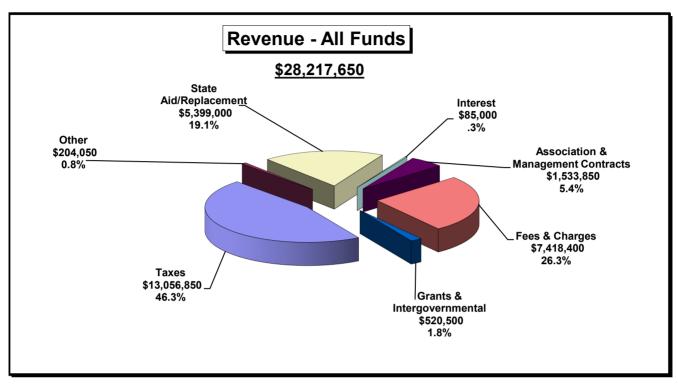

# BISMARCK PARKS AND RECREATION DISTRICT 2026 ALL FUNDS

# REVENUE BUDGET BY FUND AND REVENUE SOURCE For the 2026 Budget Year

|                              | _          | TAXES      | STATE       | GENERATED REVENUE |           |            |                |          |  |
|------------------------------|------------|------------|-------------|-------------------|-----------|------------|----------------|----------|--|
|                              | •          |            | ı           | Association &     |           |            |                |          |  |
|                              |            |            | State Aid/  | Management        | Fees &    |            | Grants &       |          |  |
|                              | Budget     | Taxes      | Replacement | Contracts         | Charges   | Interest   | Intergovernmtl | Other    |  |
| Special Revenue Funds        |            |            |             |                   |           |            |                |          |  |
| Tournament Account           | -          | -          | -           | -                 | _         | -          | -              | -        |  |
| Concessions                  | 67,000     | -          | -           | -                 | 67,000    | -          | -              | -        |  |
| Special Assessments          | 2,311,000  | 1,821,000  | 440,000     | -                 | -         | -          | -              | 50,000   |  |
| Emergency Fund               | 50,000     | -          | -           | -                 | -         | -          | 50,000         |          |  |
| Total Special Revenue Funds  | 2,428,000  | 1,821,000  | 440,000     | -                 | 67,000    | -          | 50,000         | 50,000   |  |
| Capital Projects Funds       |            |            |             |                   |           |            |                |          |  |
| Construction, Acquisition,   |            |            |             |                   |           |            |                |          |  |
| Renovation                   | 2,666,000  | 2,141,000  | 465,000     | -                 | _         | 10,000     | -              | 50,000   |  |
| Government Construction      | 122,000    | -          | ,<br>-      | -                 | -         | , <u> </u> | 122,000        | ,<br>-   |  |
| Park Improvements            | 405,000    | -          | _           | 15,000            | 340,000   | _          | ,<br>-         | 50,000   |  |
| Municipal Lease              | 199,750    | 162,850    | 36,900      | -                 | <u>-</u>  | -          | -              | <u> </u> |  |
| Total Capital Projects Funds | 3,392,750  | 2,303,850  | 501,900     | 15,000            | 340,000   | 10,000     | 122,000        | 100,000  |  |
| Total Budget - All Funds     | 28,217,650 | 13,056,850 | 5,399,000   | 1,533,850         | 7,418,400 | 85,000     | 520,500        | 204,050  |  |