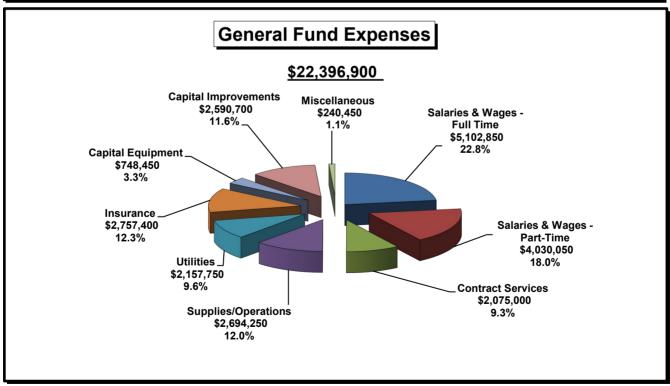

### BISMARCK PARKS AND RECREATION DISTRICT 2026 GENERAL FUND SUMMARY

# **EXPENSE BUDGET BY FUND AND EXPENSE FUNCTION**For the 2026 Budget Year

|                                 |            | Pers      | onnel     | Contract  | Supplies/  |           |           | Capital   | Capital     | Misc.   |
|---------------------------------|------------|-----------|-----------|-----------|------------|-----------|-----------|-----------|-------------|---------|
| <u>-</u>                        | Budget     | Full-Time | Part-Time | Services  | Operations | Utilities | Insurance | Equipment | Improvement | Charges |
| <u>General Fund</u>             |            |           |           |           |            |           |           |           |             |         |
| General Operations              | 1,865,550  | 23,600    | _         | 642,300   | -          | -         | 719,650   | 339,000   | 125,000     | 16,000  |
| Municipal Ballpark              | 129,300    | ,<br>-    | 39,500    | 5,500     | 32,800     | 43,500    | ,<br>-    | 8,000     | ,<br>-      | ,<br>-  |
| Outdoor Rinks                   | 41,000     | -         | 41,000    | ,<br>-    | , <u>-</u> | ,<br>-    | _         | ,<br>-    | _           | -       |
| General Maint Operations        | 4,138,275  | 1,645,100 | 363,000   | 218,800   | 747,500    | 425,000   | 685,375   | 53,500    | -           | -       |
| Golf Administration             | 1,032,950  | 733,200   | -         | 5,500     | 1,000      | -         | 293,250   | ,<br>-    | _           | _       |
| Riverwood Golf Course           | 586,300    | -         | 260,000   | 26,300    | 191,500    | 41,000    | ,<br>-    | 35,000    | _           | 32,500  |
| Tom O'Leary Golf Course         | 549,500    | -         | 186,500   | 12,500    | 225,000    | 59,500    | -         | 35,000    | -           | 31,000  |
| Fore Seasons Center             | 708,500    | -         | 206,000   | 57,500    | 184,000    | 198,000   | _         | 35,000    | _           | 28,000  |
| Facility Administration         | 658,650    | 433,700   | -         | 3,000     | -          | -         | 221,950   | -         | -           | -       |
| Elks Pool                       | 154,600    | -         | 100,500   | 300       | 32,550     | 18,250    | -         | 2,500     | -           | 500     |
| Hillside Pool                   | 223,950    | -         | 126,000   | 3,200     | 57,250     | 34,500    | -         | 2,500     | -           | 500     |
| Wachter Pool                    | 114,000    | -         | 61,000    | -         | 24,550     | 25,500    | -         | 2,500     | -           | 450     |
| VFW Sports Center               | 723,200    | -         | 136,000   | 32,000    | 126,200    | 427,000   | -         | 2,000     | -           | -       |
| Capital Ice Complex             | 424,850    | -         | 91,000    | 11,000    | 90,250     | 230,700   | -         | 1,650     | -           | 250     |
| Memorial Building               | 244,350    | 52,000    | 80,000    | 500       | 27,300     | 33,900    | 49,650    | 1,000     | -           | -       |
| Administration                  | 1,466,800  | 775,800   | 30,000    | 168,000   | 253,500    | 31,000    | 204,100   | 2,000     | -           | 2,400   |
| Recreation Administration       | 969,300    | 651,800   | 5,000     | 36,500    | 4,200      | 4,000     | 212,800   | -         | -           | 55,000  |
| Adult Sport Activities          | 397,100    | -         | 351,300   | 9,600     | 19,700     | -         | -         | 3,500     | -           | 13,000  |
| Youth Sport Activities          | 292,250    | -         | 198,700   | 33,400    | 45,850     | -         | -         | -         | -           | 14,300  |
| Other Youth Activities          | 1,036,400  | -         | 962,300   | 16,700    | 49,100     | -         | -         | -         | -           | 8,300   |
| Other Youth & Adult Activities  | 82,650     | -         | 36,800    | 30,000    | 13,850     | -         | -         | -         | -           | 2,000   |
| Special Events                  | 58,850     | -         | 1,450     | 250       | 57,150     | -         | -         | -         | -           | -       |
| Dakota Zoo                      | 12,000     | -         | -         | -         | -          | -         | 12,000    | -         | -           | -       |
| McDowell Dam                    | 468,550    | 64,750    | 60,500    | 37,200    | 49,400     | 18,000    | 30,600    | 130,000   | 78,000      | 100     |
| Forestry                        | 515,200    | -         | -         | 480,200   | 35,000     | -         | -         | -         | -           | -       |
| Municipal Lease                 | 1,882,700  | -         | -         | 5,000     | -          | -         | -         | -         | 1,877,700   | -       |
| Sibley Park                     | 842,600    | 100,100   | 61,000    | 75,000    | 60,100     | 68,500    | 39,900    | 50,000    | 380,000     | 8,000   |
| Capital Racquet & Fitness Cente | 617,050    | 189,200   | 135,500   | 13,000    | 83,450     | 85,200    | 94,700    | 8,000     | -           | 8,000   |
| HP Arts & Science               | 121,075    | -         | -         | 34,750    | 31,700     | 47,500    | 5,975     | 1,000     | -           | 150     |
| J. Hetzel Memorial 4-H Building | 83,500     | -         | -         | 20,000    | 18,500     | 25,200    | 3,000     | 6,800     | 10,000      | -       |
| Burleigh County Parks           | 228,500    | 42,800    | 2,000     | 49,000    | 29,000     | 5,500     | 15,200    | -         | 85,000      | -       |
| Contingencies                   | 200,000    | 50,000    | 20,000    | 20,000    | 25,000     | 20,000    | -         | 20,000    | 35,000      | 10,000  |
| Aquatic/Wellness Center         | 1,527,400  | 340,800   | 475,000   | 28,000    | 178,850    | 316,000   | 169,250   | 9,500     | -           | 10,000  |
| Total General Fund              | 22,396,900 | 5,102,850 | 4,030,050 | 2,075,000 | 2,694,250  | 2,157,750 | 2,757,400 | 748,450   | 2,590,700   | 240,450 |