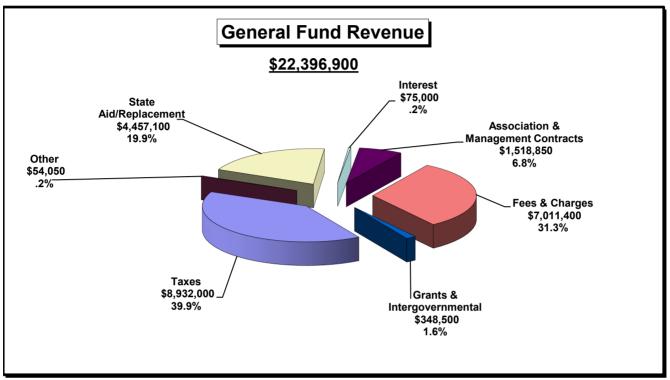

### BISMARCK PARKS AND RECREATION DISTRICT 2026 GENERAL FUND SUMMARY

# BISMARCK PARKS AND RECREATION DISTRICT REVENUE BUDGET DEVELOPMENT 2026

|                                     | 2022<br>Actual | 2023<br>Actual | 2024<br>Actual | 2025<br>Budget | 2026<br>Proposed |
|-------------------------------------|----------------|----------------|----------------|----------------|------------------|
| MEMORIAL BUILDING                   | 15,020         | 16,837         | 11,994         | 18,000         | 18,000           |
| ADMINISTRATION                      | 74,672         | 76,126         | 76,709         | 71,000         | 81,000           |
| RECREATION ACTIVITIES               |                |                |                |                |                  |
| ADMINISTRATION                      | 871            | 1,915          | 777            | _              | _                |
| ADULT BASKETBALL                    | 110,925        | 79,240         | 76,800         | 76,500         | 76,500           |
| ADULT SOFTBALL                      | 15,445         | 17,320         | 19,175         | 20,500         | 20,500           |
| ADULT TENNIS                        | <u>-</u>       | -              | <u>-</u>       | 1,300          | 1,300            |
| ADULT VOLLEYBALL                    | 295,606        | 346,040        | 351,345        | 346,000        | 376,000          |
| FLAG FOOTBALL                       | 6,277          | 5,531          | 7,111          | 7,000          | 7,000            |
| BASEBALL - BABE RUTH 13-15          | 60,863         | 53,404         | ,<br>-         | ,<br>-         | ,<br>-           |
| BASEBALL - BABE RUTH 16-19          | 35,399         | 38,788         | -              | _              | _                |
| BASEBALL - GOVERNORS                | 16,359         | 18,341         | -              | -              | _                |
| YOUTH BASEBALL/SOFTBALL             | 22,701         | 26,603         | 25,166         | 24,700         | 26,500           |
| YOUTH BASKETBALL                    | 57,538         | 48,001         | 59,049         | 52,300         | 52,300           |
| YOUTH SOCCER                        | 37,259         | 43,986         | 40,087         | 38,900         | 38,900           |
| YOUTH VOLLEYBALL                    | 38,320         | 47,611         | 45,581         | 43,600         | 48,600           |
| YOUTH TENNIS                        | 16,648         | 21,925         | 19,598         | 19,300         | 19,300           |
| JUNIOR GOLF                         | 50,830         | 74,907         | 76,521         | 65,000         | 75,000           |
| TRACK                               | 941            | 881            | 837            | 1,500          | 1,500            |
| ACTIVITY CENTERS                    | 274,113        | 312,865        | 354,638        | 345,000        | 360,000          |
| BLAST                               | 705,002        | 822,465        | 795,860        | 782,000        | 800,000          |
| SAFETY VILLAGE                      | 15,078         | 15,365         | 14,860         | 18,000         | 18,000           |
| SPECIAL POPULATIONS                 | 4,406          | 3,900          | 3,625          | 3,000          | 3,000            |
| MISCELLANEOUS YOUTH PROGRAMS        | -              | 915            | 715            | 4,500          | 4,500            |
| FOOD SERVICES                       | 20,000         | 20,510         | 6,283          | -              | -                |
| ARCHERY                             | 1,660          | 3,685          | 4,041          | 7,000          | 7,000            |
| KARATE                              | 3,875          | 2,900          | 2,245          | 5,000          | 5,000            |
| ARTS PROGRAMMING                    | 3,510          | -              | -              | -              | -                |
| FENCING                             | 4,705          | 2,465          | 5,025          | 5,000          | 5,000            |
| MISCELLANEOUS PROGRAMS              | -              | 3,510          | -              | -              | -                |
| BIKE RENTALS                        | 9,623          | 8,184          | 24,135         | 15,000         | 15,000           |
| FLURRY FEST                         | 500            | 500            | -              | 1,500          | 1,500            |
| JULY CELEBRATION                    | 1,400          | 500            | -              | 3,500          | 3,500            |
| HALLOWEEN PARTY                     | 537            | 384            | 367            | 2,500          | 2,500            |
| MISCELLANEOUS SPECIAL PROGRAMS      |                | 57             | 76             | 4,000          | 4,000            |
|                                     | 1,810,388      | 2,022,696      | 1,933,916      | 1,892,600      | 1,972,400        |
| DAKOTA ZOO                          | 7,593          | 9,052          | 11,006         | 10,000         | 12,000           |
| MCDOWELL DAM                        | 277,653        | 240,957        | 272,239        | 424,200        | 468,550          |
| FORESTRY                            | 9,280          | 6,682          | 15,820         | 51,500         | 51,500           |
| SIBLEY PARK                         | 400,761        | 416,870        | 428,336        | 395,100        | 402,100          |
| CAPITAL RACQUET & FITNESS CENTER    | 370,047        | 367,044        | 353,596        | 439,100        | 408,500          |
| HIGH PRAIRIE ARTS & SCIENCE COMPLEX | 40,443         | 39,110         | 47,766         | 45,200         | 45,200           |
| JOANN HETZEL MEMORIAL 4-H BUILDING  | 91,788         | 105,147        | 112,051        | 105,100        | 120,100          |
| BURLEIGH COUNTY PARKS               | 73,608         | 96,676         | 98,898         | 224,800        | 228,500          |
| CONTINGENCIES                       | -              | -              |                | 200,000        | 200,000          |
| AQUATIC/WELLNESS CENTER             | 908,625        | 921,759        | 936,955        | 986,950        | 994,200          |
| , AGAITOMELLINEOU OLIVIEN           | 000,020        | <u> </u>       | 300,300        | 555,550        | 557,200          |
| TOTAL GENERAL FUND                  | 18,574,557     | 20,443,498     | 21,526,983     | 21,366,800     | 22,396,900       |