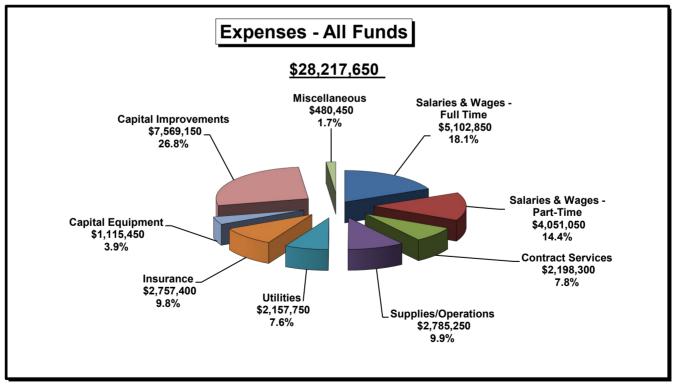

# BISMARCK PARKS AND RECREATION DISTRICT 2026 ALL FUNDS

# **EXPENSE BUDGET BY FUND AND EXPENSE FUNCTION**For the 2026 Budget Year

|                              |            | Pers      | onnel     | Contract  | Supplies/  |           |           | Capital   | Capital     | Misc.   |
|------------------------------|------------|-----------|-----------|-----------|------------|-----------|-----------|-----------|-------------|---------|
|                              | Budget     | Full-Time | Part-Time | Services  | Operations | Utilities | Insurance | Equipment | Improvement | Charges |
|                              |            |           |           |           |            |           |           |           |             |         |
| Special Revenue Funds        |            |           |           |           |            |           |           |           |             |         |
| Tournament Account           | -          | -         | -         | -         | -          | -         | -         | -         | -           | -       |
| Concessions                  | 67,000     | -         | 21,000    | 3,000     | 41,000     | -         | -         | 2,000     | -           | -       |
| Special Assessments          | 2,311,000  | -         | -         | 110,300   | -          | -         | -         | -         | 2,075,700   | 125,000 |
| Emergency Fund               | 50,000     | -         | -         | -         | 50,000     | -         | -         | -         | -           | _       |
| Total Special Revenue Funds  | 2,428,000  | -         | 21,000    | 113,300   | 91,000     | -         | -         | 2,000     | 2,075,700   | 125,000 |
| Capital Projects Funds       |            |           |           |           |            |           |           |           |             |         |
| Construction, Acquisition,   |            |           |           |           |            |           |           |           |             |         |
| Renovation                   | 2,666,000  | -         | -         | -         | -          | -         | -         | -         | 2,616,000   | 50,000  |
| Government Construction      | 122,000    | -         | -         | 10,000    | -          | -         | -         | 7,000     | 40,000      | 65,000  |
| Park Improvements            | 405,000    | -         | -         | -         | -          | -         | -         | 358,000   | 47,000      | -       |
| Municipal Lease              | 199,750    | -         | -         | -         | -          | _         | -         | -         | 199,750     | _       |
| Total Capital Projects Funds | 3,392,750  | _         | _         | 10,000    | _          | _         | _         | 365,000   | 2,902,750   | 115,000 |
| rotar capitar rojecto rumas  | 3,332,100  |           |           | 10,000    |            |           |           | 555,000   | 2,002,100   | 110,000 |
| Total Budget - All Funds     | 28,217,650 | 5,102,850 | 4,051,050 | 2,198,300 | 2,785,250  | 2,157,750 | 2,757,400 | 1,115,450 | 7,569,150   | 480,450 |