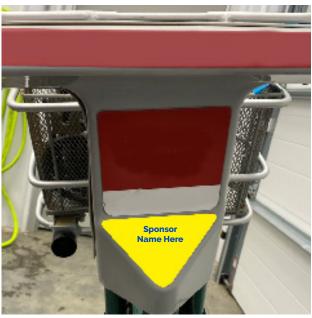

A \$500 annual bike sponsorship includes your company's logo on the two rear wheel splashguards, the front basket and the handlebar triangle decal, along with recognition on the BPRD website at www.bisparks.org.