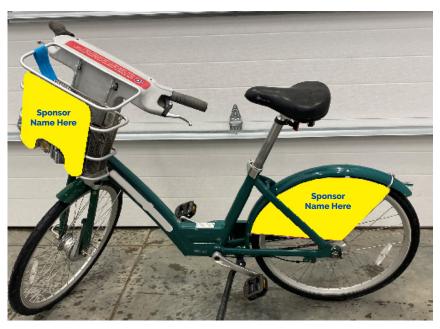

A \$500 annual bike sponsorship includes your company's logo on the two rear wheel splashguards, the front basket and the handlebar triangle decal, along with recognition on the BPRD website at www.bisparks.org.