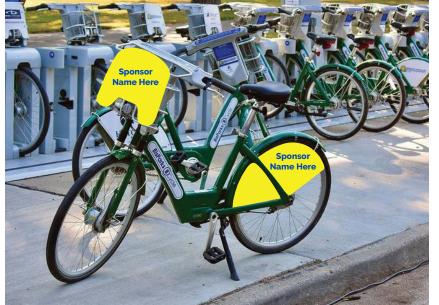

A \$500 annual bike sponsorship includes your company's logo on the two rear wheel splashguards, the front basket and the handlebar triangle decal, along with recognition on the BPRD website at www.bisparks.org.