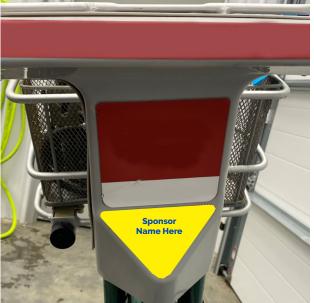

A \$500 annual bike sponsorship includes your company's logo on the two rear wheel splashguards, the front basket and the handlebar triangle decal, along with recognition on the BPRD website at www.bisparks.org.