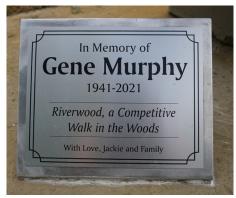

The plaque may be personalized with your inscription.

If you have any questions, please contact Mike Wald at 701-222-6453.