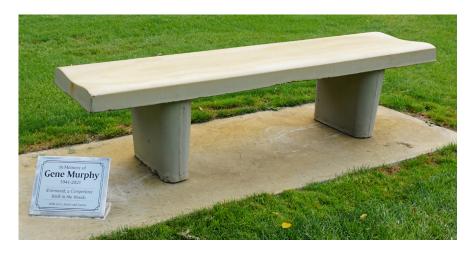

## Memorial Bench Opportunity at Riverwood Golf Course

Bismarck Parks and Recreation District (BPRD) is pleased to offer the opportunity to publicly celebrate, commemorate and honor important people, dates and events through an existing Memorial Bench at Riverwood Golf Course. For \$1,000, a named bench at the golf course offers a unique way to remember a loved one or a special occasion with a lasting tribute at a meaningful amenity used by golfers at the course.

The plaque may be personalized with your inscription.

If you have any questions, please contact Mike Wald at 701-222-6453.