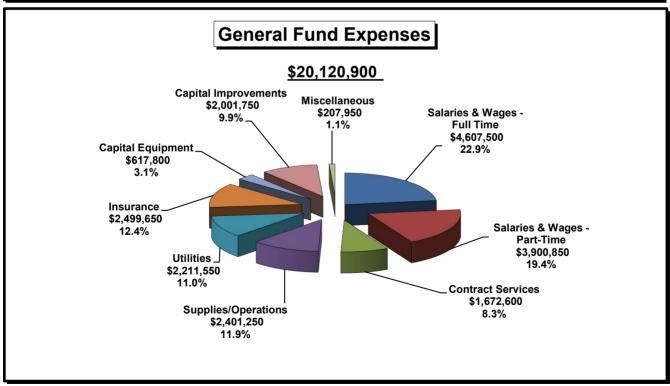

# **EXPENSE BUDGET BY FUND AND EXPENSE FUNCTION**For the 2024 Budget Year

|                                 |            |           | onnel     | Contract  | Supplies/  |           |           | Capital   | Capital     | Misc.   |
|---------------------------------|------------|-----------|-----------|-----------|------------|-----------|-----------|-----------|-------------|---------|
|                                 | Budget     | Full-Time | Part-Time | Services  | Operations | Utilities | Insurance | Equipment | Improvement | Charges |
| <u>General Fund</u>             |            |           |           |           |            |           |           |           |             |         |
| General Operations              | 1,605,400  | 20,500    | _         | 449,500   | _          | _         | 672,500   | 429,900   | _           | 33,000  |
| Municipal Ballpark              | 154,300    |           | 57,500    | 2,500     | 29,800     | 56,500    | -         | 8,000     | _           | -       |
| Outdoor Rinks                   | 51,000     | _         | 51,000    | -         | _          | -         | _         | -         | _           | _       |
| General Maint Operations        | 3,891,100  | 1,476,300 | 413,000   | 198,800   | 689,500    | 476,000   | 597,500   | 40,000    | _           | _       |
| Golf Administration             | 843,550    | 603,300   | -         | 4,500     | 1,000      | -         | 234,750   | -         | _           | _       |
| Riverwood Golf Course           | 529,050    | -         | 245,000   | 12,800    | 182,250    | 41,500    | -         | 25,000    | _           | 22,500  |
| Tom O'Leary Golf Course         | 434,750    | _         | 176,500   | 6,000     | 153,750    | 59,500    | _         | 25,000    | _           | 14,000  |
| Fore Seasons Center             | 629,400    | _         | 166,000   | 36,000    | 159,400    | 225,000   | _         | 25,000    | _           | 18,000  |
| Facility Administration         | 569,250    | 381,500   | ,<br>-    | 3,000     | ,<br>-     | ,<br>-    | 184,750   | ,<br>-    | -           | ,<br>-  |
| Elks Pool                       | 144,800    | -         | 95,500    | -         | 29,550     | 18,250    | ,<br>-    | 1,000     | _           | 500     |
| Hillside Pool                   | 229,450    | -         | 136,000   | 3,200     | 52,250     | 36,500    | _         | 1,000     | _           | 500     |
| Wachter Pool                    | 112,500    | -         | 61,000    | -         | 25,500     | 24,550    | _         | 1,000     | _           | 450     |
| VFW Sports Center               | 641,400    | -         | 120,700   | 34,000    | 102,700    | 382,000   | -         | 2,000     | _           | -       |
| Capital Ice Complex             | 404,850    | -         | 81,000    | 11,000    | 65,250     | 245,700   | -         | 1,650     | -           | 250     |
| Memorial Building               | 213,150    | 46,400    | 60,000    | 500       | 25,300     | 36,900    | 43,050    | 1,000     | -           | -       |
| Administration                  | 1,392,300  | 717,000   | 35,000    | 153,900   | 244,500    | 32,300    | 203,100   | 2,000     | -           | 4,500   |
| Recreation Administration       | 894,000    | 599,700   | 6,000     | 56,000    | 3,500      | 5,000     | 218,800   | -         | -           | 5,000   |
| Adult Sport Activities          | 372,050    | -         | 326,300   | 9,100     | 20,150     | -         | -         | 3,500     | -           | 13,000  |
| Youth Sport Activities          | 366,900    | -         | 203,600   | 50,400    | 84,450     | -         | -         | 2,250     | -           | 26,200  |
| Other Youth Activities          | 952,450    | -         | 880,600   | 6,700     | 48,900     | 450       | -         | -         | -           | 15,800  |
| Other Youth & Adult Activities  | 80,750     | -         | 35,700    | 29,500    | 13,550     | -         | -         | -         | -           | 2,000   |
| Special Events                  | 8,850      | -         | 1,450     | 250       | 7,150      | -         | -         | -         | -           | -       |
| Dakota Zoo                      | 5,000      | -         | -         | -         | -          | -         | 5,000     | -         | -           | -       |
| McDowell Dam                    | 341,100    | 58,700    | 70,500    | 39,200    | 44,900     | 17,500    | 29,700    | 3,000     | 77,500      | 100     |
| Forestry                        | 353,500    | -         | -         | 337,500   | 16,000     | -         | -         | -         | -           | -       |
| Municipal Lease                 | 1,809,250  | -         | -         | -         | -          | -         | -         | -         | 1,804,250   | 5,000   |
| Sibley Park                     | 473,900    | 92,700    | 61,000    | 71,000    | 59,100     | 67,500    | 41,600    | 4,000     | 55,000      | 22,000  |
| Capital Racquet & Fitness Cente | 585,750    | 182,500   | 135,500   | 12,000    | 77,950     | 85,200    | 77,600    | 10,000    | -           | 5,000   |
| HP Arts & Science               | 118,150    | -         | -         | 34,750    | 31,700     | 46,500    | 4,050     | 1,000     | -           | 150     |
| J. Hetzel Memorial 4-H Building | 82,700     | -         | -         | 20,000    | 18,500     | 28,200    | 4,000     | 2,000     | 10,000      | -       |
| Burleigh County Parks           | 178,900    | 64,900    | 2,000     | 42,500    | 19,000     | 5,500     | 25,000    | -         | 20,000      | -       |
| Contingencies                   | 200,000    | 50,000    | 20,000    | 20,000    | 25,000     | 20,000    | -         | 20,000    | 35,000      | 10,000  |
| Aquatic/Wellness Center         | 1,451,400  | 314,000   | 460,000   | 28,000    | 170,650    | 301,000   | 158,250   | 9,500     | _           | 10,000  |
| Total General Fund              | 20,120,900 | 4,607,500 | 3,900,850 | 1,672,600 | 2,401,250  | 2,211,550 | 2,499,650 | 617,800   | 2,001,750   | 207,950 |