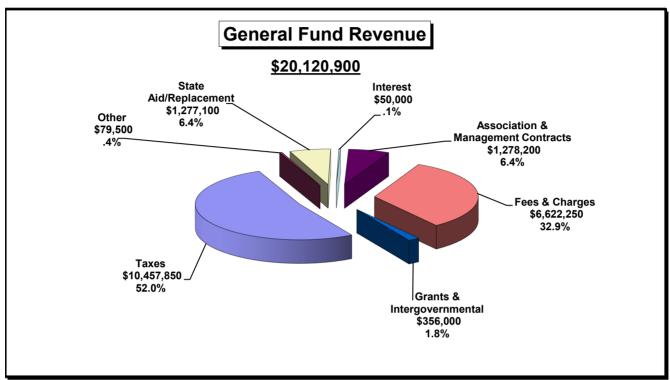

# REVENUE BUDGET BY FUND AND REVENUE SOURCE For the 2024 Budget Year

|                                  | _          | TAXES      | STATE       | GENERATED REVENUE |           |          |                |        |  |
|----------------------------------|------------|------------|-------------|-------------------|-----------|----------|----------------|--------|--|
|                                  |            |            |             | Association &     |           |          |                | _      |  |
|                                  |            |            |             | Management        | Fees &    |          | Grants &       |        |  |
|                                  | Budget     | Taxes      | Replacement | Contracts         | Charges   | Interest | Intergovernmtl | Other  |  |
| <u>General Fund</u>              |            |            |             |                   |           |          |                |        |  |
| General Operations               | 12,248,950 | 10,457,850 | 1,277,100   | 223,500           | 102,000   | 50,000   | 125,000        | 13,500 |  |
| Municipal Ballpark               | 59,000     | -          | -           | 21,500            | 37,500    | -        | -              | -      |  |
| Outdoor Rinks                    | -          | -          | -           | -                 | -         | -        | -              | -      |  |
| General Maintenance              | 69,500     | -          | -           | -                 | 8,000     | -        | 48,500         | 13,000 |  |
| Golf Courses                     | 1,967,900  | -          | -           | -                 | 1,966,400 | -        | -              | 1,500  |  |
| Swimming Pools                   | 303,450    | -          | -           | -                 | 303,450   | -        | -              | -      |  |
| Arenas                           | 653,000    | -          | -           | -                 | 653,000   | -        | -              | -      |  |
| Memorial Building                | 18,000     | -          | -           | -                 | 18,000    | -        | -              | -      |  |
| Administration                   | 61,500     | -          | -           | 60,000            | -         | -        | -              | 1,500  |  |
| Adult Sport Activities           | 474,300    | -          | -           | -                 | 473,800   | -        | -              | 500    |  |
| Youth Sport Activities           | 344,150    | -          | -           | -                 | 308,850   | -        | -              | 35,300 |  |
| Other Youth Activities           | 1,142,000  | -          | -           | -                 | 1,133,500 | -        | 7,500          | 1,000  |  |
| Other Youth & Adult Activities   | 37,000     | -          | -           | -                 | 37,000    | -        | -              | -      |  |
| Special Events                   | 11,500     | -          | -           | -                 | 8,500     | -        | -              | 3,000  |  |
| Dakota Zoo                       | 5,000      | -          | -           | 5,000             | -         | -        | -              | -      |  |
| McDowell Dam                     | 341,100    | -          | -           | 314,600           | 26,500    | -        | -              | -      |  |
| Forestry                         | 51,500     | -          | -           | -                 | -         | -        | 50,000         | 1,500  |  |
| Municipal Lease                  | -          | -          | -           | -                 | -         | -        | -              | -      |  |
| Sibley Park                      | 390,100    | -          | -           | -                 | 265,100   | -        | 125,000        | -      |  |
| Capital Racquet & Fitness Center | 437,100    | -          | -           | -                 | 435,100   | -        | -              | 2,000  |  |
| HP Arts & Science                | 55,200     | -          | -           | -                 | 55,200    | -        | -              | -      |  |
| J. Hetzel Memorial 4-H Building  | 95,100     | -          | -           | -                 | 95,100    | -        | -              | -      |  |
| Burleigh County Parks            | 178,900    | -          | -           | 168,900           | 10,000    | -        | -              | -      |  |
| Contingencies                    | 200,000    | -          | -           | -                 | 200,000   | -        | -              | -      |  |
| Aquatic/Wellness Center          | 976,650    | -          | -           | 484,700           | 485,250   | -        | -              | 6,700  |  |
| Total General Fund               | 20,120,900 | 10,457,850 | 1,277,100   | 1,278,200         | 6,622,250 | 50,000   | 356,000        | 79,500 |  |