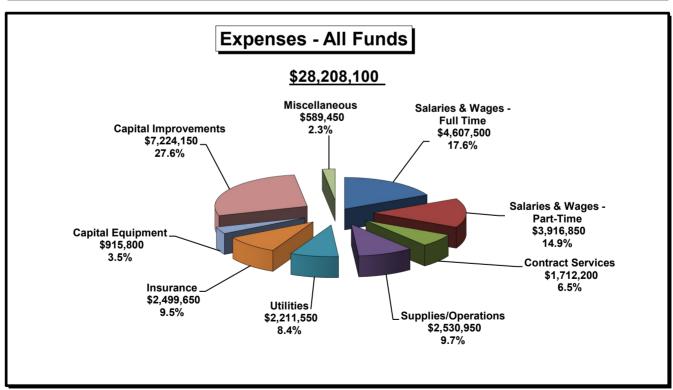

# **EXPENSE BUDGET BY FUND AND EXPENSE FUNCTION**For the 2024 Budget Year

|                              |            | Pers      | onnel     | Contract  | Supplies/  |           |           | Capital   | Capital     | Misc.   |
|------------------------------|------------|-----------|-----------|-----------|------------|-----------|-----------|-----------|-------------|---------|
|                              | Budget     | Full-Time | Part-Time | Services  | Operations | Utilities | Insurance | Equipment | Improvement | Charges |
|                              |            |           |           |           |            |           |           |           |             |         |
| Special Revenue Funds        |            |           |           |           |            |           |           |           |             |         |
| Tournament Account           | 95,500     | -         | -         | 10,500    | 42,000     | -         | -         | 2,500     | -           | 40,500  |
| Concessions                  | 60,700     | -         | 16,000    | 2,000     | 37,700     | -         | -         | 5,000     | -           | -       |
| Special Assessments          | 2,626,000  | -         | -         | 17,100    | -          | -         | -         | -         | 2,483,900   | 125,000 |
| Emergency Fund               | 50,000     | -         | -         | -         | 50,000     | -         | -         | -         | -           |         |
| Total Special Revenue Funds  | 2,832,200  | -         | 16,000    | 29,600    | 129,700    |           | -         | 7,500     | 2,483,900   | 165,500 |
| Capital Projects Funds       |            |           |           |           |            |           |           |           |             |         |
| Construction, Acquisition,   |            |           |           |           |            |           |           |           |             |         |
| Renovation                   | 2,431,000  | -         | -         | -         | -          | -         | -         | -         | 2,281,000   | 150,000 |
| Government Construction      | 122,000    | -         | -         | 10,000    | -          | -         | -         | 7,000     | 40,000      | 65,000  |
| Park Improvements            | 499,000    | -         | -         | -         | -          | -         | -         | 283,500   | 215,500     | -       |
| Municipal Lease              | 203,000    | -         | -         | -         | -          | -         | -         | -         | 202,000     | 1,000   |
| Total Capital Projects Funds | 3,255,000  | -         | -         | 10,000    | -          | -         | -         | 290,500   | 2,738,500   | 216,000 |
| Total Budget - All Funds     | 26,208,100 | 4,607,500 | 3,916,850 | 1,712,200 | 2,530,950  | 2,211,550 | 2,499,650 | 915,800   | 7,224,150   | 589,450 |