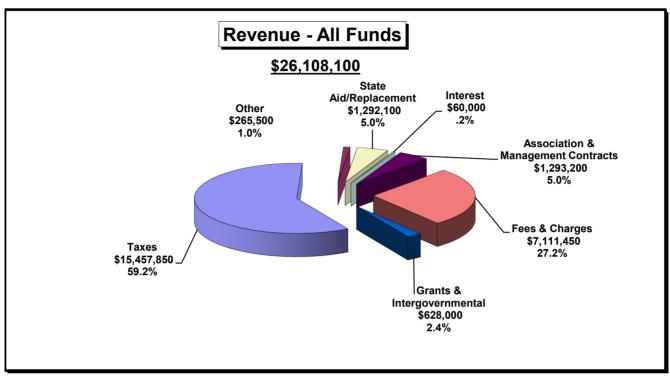

# REVENUE BUDGET BY FUND AND REVENUE SOURCE For the 2024 Budget Year

|                              |            | TAXES      | STATE       | GENERATED REVENUE |            |          |                |         |  |
|------------------------------|------------|------------|-------------|-------------------|------------|----------|----------------|---------|--|
|                              | •          |            |             | Association &     |            |          |                |         |  |
|                              |            |            | State Aid/  | Management        | Fees &     |          | Grants &       |         |  |
|                              | Budget     | Taxes      | Replacement | Contracts         | Charges    | Interest | Intergovernmtl | Other   |  |
| Special Revenue Funds        |            |            |             |                   |            |          |                |         |  |
| Tournament Account           | 95,500     | -          | -           | -                 | 94,500     | _        | -              | 1,000   |  |
| Concessions                  | 60,700     | -          | -           | -                 | 60,700     | -        | -              | -       |  |
| Special Assessments          | 2,526,000  | 2,431,000  | 10,000      | -                 | -          | -        | -              | 85,000  |  |
| Emergency Fund               | 50,000     | -          | -           | -                 | -          | -        | 50,000         |         |  |
| Total Special Revenue Funds  | 2,732,200  | 2,431,000  | 10,000      |                   | 155,200    |          | 50,000         | 86,000  |  |
| Capital Projects Funds       |            |            |             |                   |            |          |                |         |  |
| Construction, Acquisition,   |            |            |             |                   |            |          |                |         |  |
| Renovation                   | 2,431,000  | 2,366,000  | 5,000       | -                 | -          | 10,000   | -              | 50,000  |  |
| Government Construction      | 122,000    | -          | -           | -                 | -          | -        | 122,000        | -       |  |
| Park Improvements            | 499,000    | -          | -           | 15,000            | 334,000    | -        | 100,000        | 50,000  |  |
| Municipal Lease              | 203,000    | 203,000    | -           | -                 | · <u>-</u> | -        | -              |         |  |
| Total Capital Projects Funds | 3,255,000  | 2,569,000  | 5,000       | 15,000            | 334,000    | 10,000   | 222,000        | 100,000 |  |
| Total Budget - All Funds     | 26,108,100 | 15,457,850 | 1,292,100   | 1,293,200         | 7,111,450  | 60,000   | 628,000        | 265,500 |  |