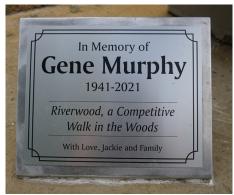

## Memorial Bench Opportunity at Riverwood Golf Course

Bismarck Parks and Recreation District (BPRD) is pleased to offer the opportunity to publicly celebrate, commemorate and honor important people, dates and events through a Memorial Bench at Riverwood Golf Course. A donation of a bench at the golf course provides a meaningful amenity that golfers can enjoy and appreciate as time goes by, as well as a unique way to remember a loved one or a special occasion with a lasting tribute.





The plaque may be personalized with your inscription.

## A Memorial Bench at Riverwood Golf Course is \$1,000.

If you have any questions, please contact Tim Doppler at 701-222-6462.

## Riverwood Golf Course Memorial Bench Form

Complete the form below and email to bisparks@bisparks.org or mail to Bismarck Parks and Recreation District, 400 E. Front Ave., Bismarck, ND 58504.

| Please print.                 |   |   |   |   |   |   |   |    |    |    |    |    |    |    |    |
|-------------------------------|---|---|---|---|---|---|---|----|----|----|----|----|----|----|----|
| Name:                         |   |   |   |   |   |   |   |    |    |    |    |    |    |    |    |
| Address:                      |   |   |   |   |   |   |   |    |    |    |    |    |    |    |    |
| Phone: