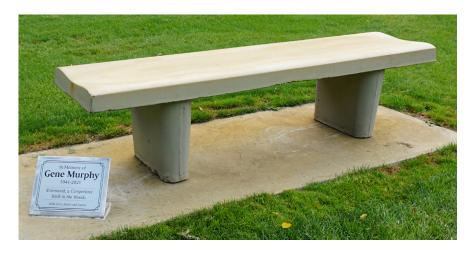

## Memorial Bench Opportunity at Riverwood Golf Course

Bismarck Parks and Recreation District (BPRD) is pleased to offer the opportunity to publicly celebrate, commemorate and honor important people, dates and events through a Memorial Bench at Riverwood Golf Course. A donation of a bench at the golf course provides a meaningful amenity that golfers can enjoy and appreciate as time goes by, as well as a unique way to remember a loved one or a special occasion with a lasting tribute.

The plaque may be personalized with your inscription.

## A Memorial Bench at Riverwood Golf Course is \$1,000.

If you have any questions, please contact Tim Doppler at 701-222-6462.