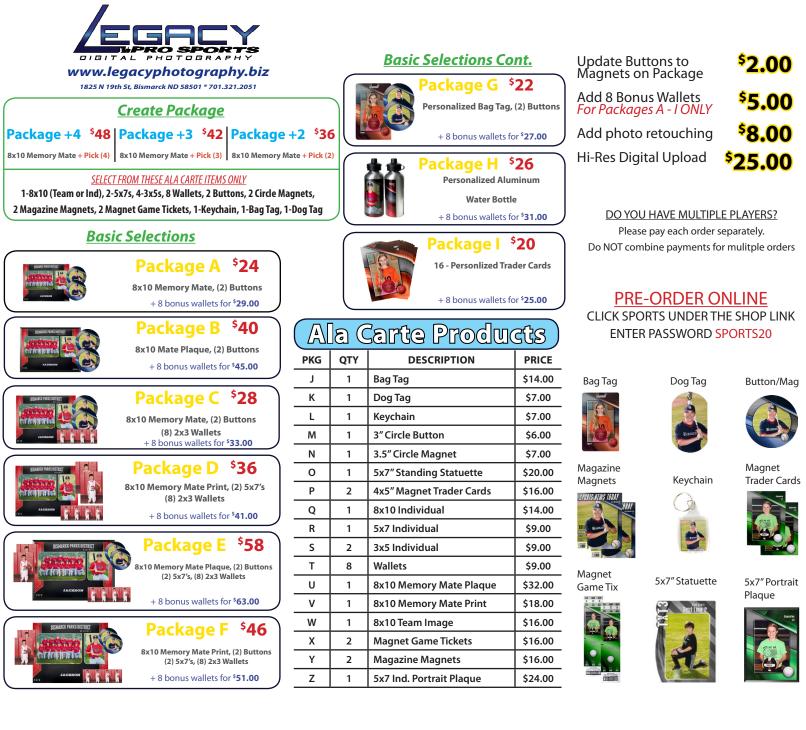

No paper order forms will be accepted for late orders.

| * Complete All Information Accurately and Legibly * First Name of Child (as to appear on products) Last Name of Child | Package +4 • \$48 Package +3 • \$42 Package +2 • \$36 | -> <u>REMINDER</u><br><u>Place Add On Selections Below</u> | Production Notes - OFFICE ONLY           Extra Notes - PARENT |                                                 |         |       |
|-----------------------------------------------------------------------------------------------------------------------|-------------------------------------------------------|------------------------------------------------------------|---------------------------------------------------------------|-------------------------------------------------|---------|-------|
| School/Organization                                                                                                   | Package A • \$24                                      | Up Buttons to Magnets • \$2.00                             |                                                               |                                                 |         |       |
| Team Name Sport Grade                                                                                                 | Package B • \$40                                      | Image Retouching • \$8.00                                  | PKG                                                           | ITEM                                            | QTY     | TOTAL |
| Parent(s) Name                                                                                                        | <b>Package C • \$28</b>                               | 8 Bonus Package Wallets • \$5.00                           |                                                               |                                                 |         |       |
|                                                                                                                       | <b>Package D</b> • <b>\$36</b>                        | Digital Upload of Child • \$25.00                          |                                                               |                                                 |         |       |
| Phone Number                                                                                                          | <b>Package E • \$58</b>                               | Digital Upload of Team • \$25.00                           |                                                               |                                                 |         |       |
| Email                                                                                                                 | Package F • \$46                                      | \$35 Fee for Returned Checks                               |                                                               |                                                 |         |       |
| Mailing Address                                                                                                       | Package G • \$22<br>Package H • \$26                  | Orders With Unfulfilled Payments<br>Will Not Be Produced   |                                                               | e Check Payable to:<br>J <b>acy Photography</b> | Total — | -     |